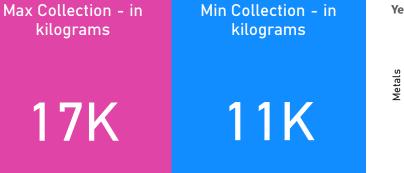

| <b>St Peter Recycling Report</b> |  |  |  |  |  |  |
|----------------------------------|--|--|--|--|--|--|
| March 2022                       |  |  |  |  |  |  |

| Metals | Paper & Card | Plastic | Total  | Year | Month     |
|--------|--------------|---------|--------|------|-----------|
| 1040   | 11100        | 1500    | 13640  | 2021 | January   |
| 1000   | 9900         | 1600    | 12500  | 2021 | February  |
| 980    | 14800        | 1050    | 16830  | 2021 | March     |
| 900    | 15300        | 1200    | 17400  | 2021 | April     |
| 940    | 11900        | 1200    | 14040  | 2021 | May       |
| 820    | 9200         | 900     | 10920  | 2021 | June      |
| 960    | 10040        | 1980    | 12980  | 2021 | July      |
| 880    | 11680        | 1010    | 13570  | 2021 | August    |
| 940    | 15500        | 890     | 17330  | 2021 | September |
| 880    | 10900        | 1200    | 12980  | 2021 | October   |
| 840    | 11100        | 1200    | 13140  | 2021 | November  |
| 1830   | 12300        | 890     | 15020  | 2021 | December  |
| 1100   | 12000        | 1200    | 14300  | 2022 | January   |
| 860    | 11300        | 1400    | 13560  | 2022 | February  |
| 720    | 15300        | 900     | 16920  | 2022 | March     |
| 14690  | 182320       | 18120   | 215130 |      |           |

## Metals