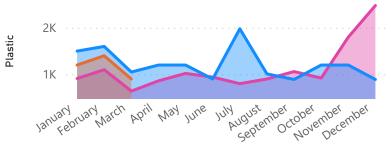

| <b>St Peter Recycling Report</b> |  |  |  |  |  |  |
|----------------------------------|--|--|--|--|--|--|
| March 2022                       |  |  |  |  |  |  |

| Metals | Paper & Card | Plastic | Total  | Year | Month     |
|--------|--------------|---------|--------|------|-----------|
| 1040   | 11100        | 1500    | 13640  | 2021 | January   |
| 1000   | 9900         | 1600    | 12500  | 2021 | February  |
| 980    | 14800        | 1050    | 16830  | 2021 | March     |
| 900    | 15300        | 1200    | 17400  | 2021 | April     |
| 940    | 11900        | 1200    | 14040  | 2021 | May       |
| 820    | 9200         | 900     | 10920  | 2021 | June      |
| 960    | 10040        | 1980    | 12980  | 2021 | July      |
| 880    | 11680        | 1010    | 13570  | 2021 | August    |
| 940    | 15500        | 890     | 17330  | 2021 | September |
| 880    | 10900        | 1200    | 12980  | 2021 | October   |
| 840    | 11100        | 1200    | 13140  | 2021 | November  |
| 1830   | 12300        | 890     | 15020  | 2021 | December  |
| 1100   | 12000        | 1200    | 14300  | 2022 | January   |
| 860    | 11300        | 1400    | 13560  | 2022 | February  |
| 720    | 15300        | 900     | 16920  | 2022 | March     |
| 14690  | 182320       | 18120   | 215130 |      |           |

## Plastic

Paper & Card