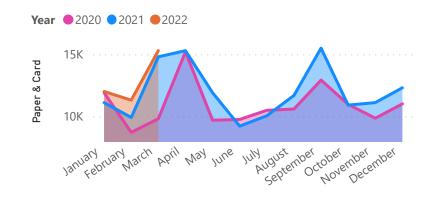

| <b>St Peter Recycling Report</b> |  |  |  |  |  |  |
|----------------------------------|--|--|--|--|--|--|
| March 2022                       |  |  |  |  |  |  |

| Metals | Paper & Card | Plastic | Total  | Year | Month     |
|--------|--------------|---------|--------|------|-----------|
| 1040   | 11100        | 1500    | 13640  | 2021 | January   |
| 1000   | 9900         | 1600    | 12500  | 2021 | February  |
| 980    | 14800        | 1050    | 16830  | 2021 | March     |
| 900    | 15300        | 1200    | 17400  | 2021 | April     |
| 940    | 11900        | 1200    | 14040  | 2021 | May       |
| 820    | 9200         | 900     | 10920  | 2021 | June      |
| 960    | 10040        | 1980    | 12980  | 2021 | July      |
| 880    | 11680        | 1010    | 13570  | 2021 | August    |
| 940    | 15500        | 890     | 17330  | 2021 | September |
| 880    | 10900        | 1200    | 12980  | 2021 | October   |
| 840    | 11100        | 1200    | 13140  | 2021 | November  |
| 1830   | 12300        | 890     | 15020  | 2021 | December  |
| 1100   | 12000        | 1200    | 14300  | 2022 | January   |
| 860    | 11300        | 1400    | 13560  | 2022 | February  |
| 720    | 15300        | 900     | 16920  | 2022 | March     |
| 14690  | 182320       | 18120   | 215130 |      |           |

## Plastic

Paper & Card