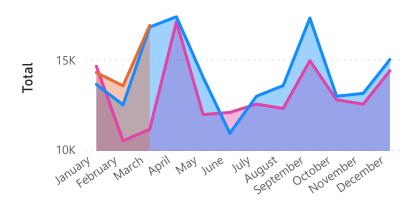

| <b>St Peter Recycling Report</b> |  |  |  |  |  |  |
|----------------------------------|--|--|--|--|--|--|
| March 2022                       |  |  |  |  |  |  |

| Metals | Paper & Card | Plastic | Total  | Year | Month     |
|--------|--------------|---------|--------|------|-----------|
| 1040   | 11100        | 1500    | 13640  | 2021 | January   |
| 1000   | 9900         | 1600    | 12500  | 2021 | February  |
| 980    | 14800        | 1050    | 16830  | 2021 | March     |
| 900    | 15300        | 1200    | 17400  | 2021 | April     |
| 940    | 11900        | 1200    | 14040  | 2021 | May       |
| 820    | 9200         | 900     | 10920  | 2021 | June      |
| 960    | 10040        | 1980    | 12980  | 2021 | July      |
| 880    | 11680        | 1010    | 13570  | 2021 | August    |
| 940    | 15500        | 890     | 17330  | 2021 | September |
| 880    | 10900        | 1200    | 12980  | 2021 | October   |
| 840    | 11100        | 1200    | 13140  | 2021 | November  |
| 1830   | 12300        | 890     | 15020  | 2021 | December  |
| 1100   | 12000        | 1200    | 14300  | 2022 | January   |
| 860    | 11300        | 1400    | 13560  | 2022 | February  |
| 720    | 15300        | 900     | 16920  | 2022 | March     |
| 14690  | 182320       | 18120   | 215130 |      |           |