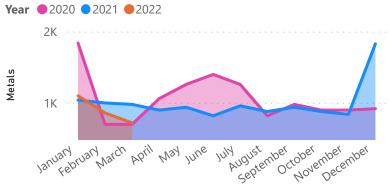

| <b>St Peter Recycling Report</b> |  |  |  |  |  |  |
|----------------------------------|--|--|--|--|--|--|
| March 2022                       |  |  |  |  |  |  |

| Metals | Paper & Card | Plastic | Total  | Year | Month     |
|--------|--------------|---------|--------|------|-----------|
| 1040   | 11100        | 1500    | 13640  | 2021 | January   |
| 1000   | 9900         | 1600    | 12500  | 2021 | February  |
| 980    | 14800        | 1050    | 16830  | 2021 | March     |
| 900    | 15300        | 1200    | 17400  | 2021 | April     |
| 940    | 11900        | 1200    | 14040  | 2021 | May       |
| 820    | 9200         | 900     | 10920  | 2021 | June      |
| 960    | 10040        | 1980    | 12980  | 2021 | July      |
| 880    | 11680        | 1010    | 13570  | 2021 | August    |
| 940    | 15500        | 890     | 17330  | 2021 | September |
| 880    | 10900        | 1200    | 12980  | 2021 | October   |
| 840    | 11100        | 1200    | 13140  | 2021 | November  |
| 1830   | 12300        | 890     | 15020  | 2021 | December  |
| 1100   | 12000        | 1200    | 14300  | 2022 | January   |
| 860    | 11300        | 1400    | 13560  | 2022 | February  |
| 720    | 15300        | 900     | 16920  | 2022 | March     |
| 14690  | 182320       | 18120   | 215130 |      |           |

## Metals