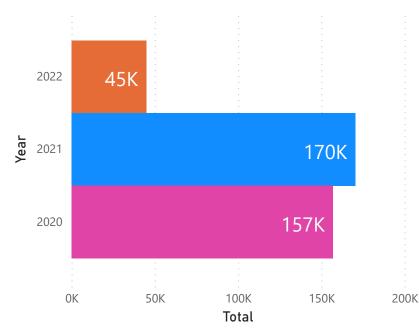

| <b>St Peter Recycling Report</b> |  |  |  |  |  |  |
|----------------------------------|--|--|--|--|--|--|
| March 2022                       |  |  |  |  |  |  |

| Metals | Paper & Card | Plastic | Total  | Year | Month     |
|--------|--------------|---------|--------|------|-----------|
| 1040   | 11100        | 1500    | 13640  | 2021 | January   |
| 1000   | 9900         | 1600    | 12500  | 2021 | February  |
| 980    | 14800        | 1050    | 16830  | 2021 | March     |
| 900    | 15300        | 1200    | 17400  | 2021 | April     |
| 940    | 11900        | 1200    | 14040  | 2021 | May       |
| 820    | 9200         | 900     | 10920  | 2021 | June      |
| 960    | 10040        | 1980    | 12980  | 2021 | July      |
| 880    | 11680        | 1010    | 13570  | 2021 | August    |
| 940    | 15500        | 890     | 17330  | 2021 | September |
| 880    | 10900        | 1200    | 12980  | 2021 | October   |
| 840    | 11100        | 1200    | 13140  | 2021 | November  |
| 1830   | 12300        | 890     | 15020  | 2021 | December  |
| 1100   | 12000        | 1200    | 14300  | 2022 | January   |
| 860    | 11300        | 1400    | 13560  | 2022 | February  |
| 720    | 15300        | 900     | 16920  | 2022 | March     |
| 14690  | 182320       | 18120   | 215130 |      |           |

## Total by Year