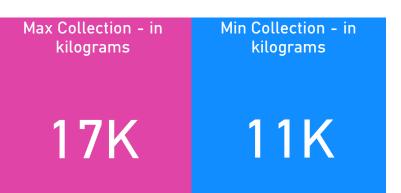

| Metals | Paper & Card | Plastic | Total  | Year | Month     |
|--------|--------------|---------|--------|------|-----------|
| 1040   | 11100        | 1500    | 13640  | 2021 | January   |
| 1000   | 9900         | 1600    | 12500  | 2021 | February  |
| 980    | 14800        | 1050    | 16830  | 2021 | March     |
| 900    | 15300        | 1200    | 17400  | 2021 | April     |
| 940    | 11900        | 1200    | 14040  | 2021 | May       |
| 820    | 9200         | 900     | 10920  | 2021 | June      |
| 960    | 10040        | 1980    | 12980  | 2021 | July      |
| 880    | 11680        | 1010    | 13570  | 2021 | August    |
| 940    | 15500        | 890     | 17330  | 2021 | September |
| 880    | 10900        | 1200    | 12980  | 2021 | October   |
| 840    | 11100        | 1200    | 13140  | 2021 | November  |
| 1830   | 12300        | 890     | 15020  | 2021 | December  |
| 1100   | 12000        | 1200    | 14300  | 2022 | January   |
| 860    | 11300        | 1400    | 13560  | 2022 | February  |
| 720    | 15300        | 900     | 16920  | 2022 | March     |
| 680    | 10300        | 800     | 11780  | 2022 | April     |
| 860    | 11300        | 1500    | 13660  | 2022 | May       |
| 16230  | 203920       | 20420   | 240570 |      |           |