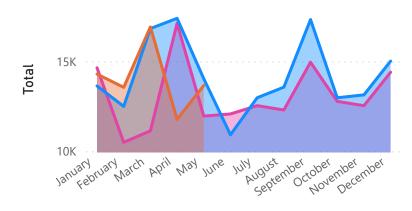

| Metals | Paper & Card | Plastic | Total  | Year | Month     |
|--------|--------------|---------|--------|------|-----------|
| 1040   | 11100        | 1500    | 13640  | 2021 | January   |
| 1000   | 9900         | 1600    | 12500  | 2021 | February  |
| 980    | 14800        | 1050    | 16830  | 2021 | March     |
| 900    | 15300        | 1200    | 17400  | 2021 | April     |
| 940    | 11900        | 1200    | 14040  | 2021 | May       |
| 820    | 9200         | 900     | 10920  | 2021 | June      |
| 960    | 10040        | 1980    | 12980  | 2021 | July      |
| 880    | 11680        | 1010    | 13570  | 2021 | August    |
| 940    | 15500        | 890     | 17330  | 2021 | September |
| 880    | 10900        | 1200    | 12980  | 2021 | October   |
| 840    | 11100        | 1200    | 13140  | 2021 | November  |
| 1830   | 12300        | 890     | 15020  | 2021 | December  |
| 1100   | 12000        | 1200    | 14300  | 2022 | January   |
| 860    | 11300        | 1400    | 13560  | 2022 | February  |
| 720    | 15300        | 900     | 16920  | 2022 | March     |
| 680    | 10300        | 800     | 11780  | 2022 | April     |
| 860    | 11300        | 1500    | 13660  | 2022 | May       |
| 16230  | 203920       | 20420   | 240570 |      |           |