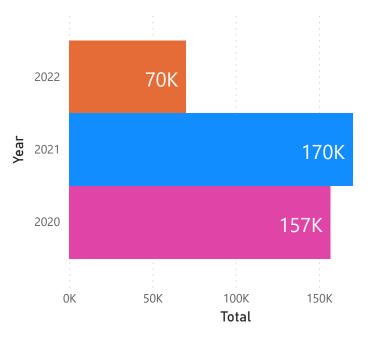

ust    |
| 940    | 15500        | 890     | 17330  | 2021 | September |
| 880    | 10900        | 1200    | 12980  | 2021 | October   |
| 840    | 11100        | 1200    | 13140  | 2021 | November  |
| 1830   | 12300        | 890     | 15020  | 2021 | December  |
| 1100   | 12000        | 1200    | 14300  | 2022 | January   |
| 860    | 11300        | 1400    | 13560  | 2022 | February  |
| 720    | 15300        | 900     | 16920  | 2022 | March     |
| 680    | 10300        | 800     | 11780  | 2022 | April     |
| 860    | 11300        | 1500    | 13660  | 2022 | May       |
| 16230  | 203920       | 20420   | 240570 |      |           |



# Paper & Card St Peter Recycling Report May 2022



#### Plastic





### Metals



#### Total

**Year** ● 2020 ● 2021 ● 2022



## Total by Year



200K