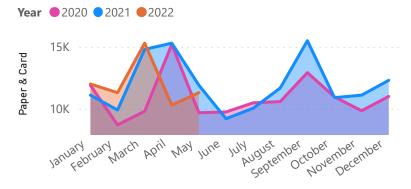

| Metals | Paper & Card | Plastic | Total  | Year | Month     |
|--------|--------------|---------|--------|------|-----------|
| 1040   | 11100        | 1500    | 13640  | 2021 | January   |
| 1000   | 9900         | 1600    | 12500  | 2021 | February  |
| 980    | 14800        | 1050    | 16830  | 2021 | March     |
| 900    | 15300        | 1200    | 17400  | 2021 | April     |
| 940    | 11900        | 1200    | 14040  | 2021 | May       |
| 820    | 9200         | 900     | 10920  | 2021 | June      |
| 960    | 10040        | 1980    | 12980  | 2021 | July      |
| 880    | 11680        | 1010    | 13570  | 2021 | August    |
| 940    | 15500        | 890     | 17330  | 2021 | September |
| 880    | 10900        | 1200    | 12980  | 2021 | October   |
| 840    | 11100        | 1200    | 13140  | 2021 | November  |
| 1830   | 12300        | 890     | 15020  | 2021 | December  |
| 1100   | 12000        | 1200    | 14300  | 2022 | January   |
| 860    | 11300        | 1400    | 13560  | 2022 | February  |
| 720    | 15300        | 900     | 16920  | 2022 | March     |
| 680    | 10300        | 800     | 11780  | 2022 | April     |
| 860    | 11300        | 1500    | 13660  | 2022 | May       |
| 16230  | 203920       | 20420   | 240570 |      |           |

# Paper & Card St Peter Recycling Report May 2022