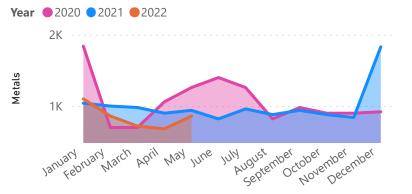

| Metals | Paper & Card | Plastic | Total  | Year | Month     |
|--------|--------------|---------|--------|------|-----------|
| 1040   | 11100        | 1500    | 13640  | 2021 | January   |
| 1000   | 9900         | 1600    | 12500  | 2021 | February  |
| 980    | 14800        | 1050    | 16830  | 2021 | March     |
| 900    | 15300        | 1200    | 17400  | 2021 | April     |
| 940    | 11900        | 1200    | 14040  | 2021 | May       |
| 820    | 9200         | 900     | 10920  | 2021 | June      |
| 960    | 10040        | 1980    | 12980  | 2021 | July      |
| 880    | 11680        | 1010    | 13570  | 2021 | August    |
| 940    | 15500        | 890     | 17330  | 2021 | September |
| 880    | 10900        | 1200    | 12980  | 2021 | October   |
| 840    | 11100        | 1200    | 13140  | 2021 | November  |
| 1830   | 12300        | 890     | 15020  | 2021 | December  |
| 1100   | 12000        | 1200    | 14300  | 2022 | January   |
| 860    | 11300        | 1400    | 13560  | 2022 | February  |
| 720    | 15300        | 900     | 16920  | 2022 | March     |
| 680    | 10300        | 800     | 11780  | 2022 | April     |
| 860    | 11300        | 1500    | 13660  | 2022 | May       |
| 16230  | 203920       | 20420   | 240570 |      |           |

### Metals