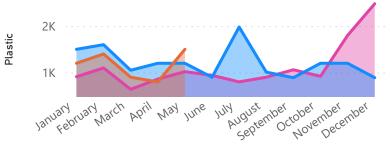

| Metals | Paper & Card | Plastic | Total  | Year | Month     |
|--------|--------------|---------|--------|------|-----------|
| 1040   | 11100        | 1500    | 13640  | 2021 | January   |
| 1000   | 9900         | 1600    | 12500  | 2021 | February  |
| 980    | 14800        | 1050    | 16830  | 2021 | March     |
| 900    | 15300        | 1200    | 17400  | 2021 | April     |
| 940    | 11900        | 1200    | 14040  | 2021 | May       |
| 820    | 9200         | 900     | 10920  | 2021 | June      |
| 960    | 10040        | 1980    | 12980  | 2021 | July      |
| 880    | 11680        | 1010    | 13570  | 2021 | August    |
| 940    | 15500        | 890     | 17330  | 2021 | September |
| 880    | 10900        | 1200    | 12980  | 2021 | October   |
| 840    | 11100        | 1200    | 13140  | 2021 | November  |
| 1830   | 12300        | 890     | 15020  | 2021 | December  |
| 1100   | 12000        | 1200    | 14300  | 2022 | January   |
| 860    | 11300        | 1400    | 13560  | 2022 | February  |
| 720    | 15300        | 900     | 16920  | 2022 | March     |
| 680    | 10300        | 800     | 11780  | 2022 | April     |
| 860    | 11300        | 1500    | 13660  | 2022 | May       |
| 16230  | 203920       | 20420   | 240570 |      |           |

#### Plastic