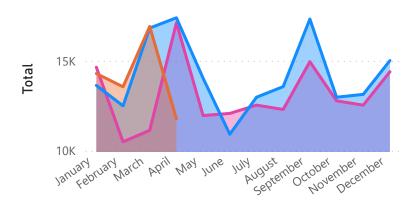

| Metals | Paper & Card | Plastic | Total  | Year | Month     |
|--------|--------------|---------|--------|------|-----------|
| 1040   | 11100        | 1500    | 13640  | 2021 | January   |
| 1000   | 9900         | 1600    | 12500  | 2021 | February  |
| 980    | 14800        | 1050    | 16830  | 2021 | March     |
| 900    | 15300        | 1200    | 17400  | 2021 | April     |
| 940    | 11900        | 1200    | 14040  | 2021 | May       |
| 820    | 9200         | 900     | 10920  | 2021 | June      |
| 960    | 10040        | 1980    | 12980  | 2021 | July      |
| 880    | 11680        | 1010    | 13570  | 2021 | August    |
| 940    | 15500        | 890     | 17330  | 2021 | September |
| 880    | 10900        | 1200    | 12980  | 2021 | October   |
| 840    | 11100        | 1200    | 13140  | 2021 | November  |
| 1830   | 12300        | 890     | 15020  | 2021 | December  |
| 1100   | 12000        | 1200    | 14300  | 2022 | January   |
| 860    | 11300        | 1400    | 13560  | 2022 | February  |
| 720    | 15300        | 900     | 16920  | 2022 | March     |
| 680    | 10300        | 800     | 11780  | 2022 | April     |
| 15370  | 192620       | 18920   | 226910 |      |           |

## Metals

**Year** ● 2020 ● 2021 ● 2022

Total by Year