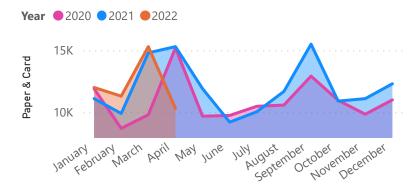

| Metals | Paper & Card | Plastic | Total  | Year | Month     |
|--------|--------------|---------|--------|------|-----------|
| 1040   | 11100        | 1500    | 13640  | 2021 | January   |
| 1000   | 9900         | 1600    | 12500  | 2021 | February  |
| 980    | 14800        | 1050    | 16830  | 2021 | March     |
| 900    | 15300        | 1200    | 17400  | 2021 | April     |
| 940    | 11900        | 1200    | 14040  | 2021 | May       |
| 820    | 9200         | 900     | 10920  | 2021 | June      |
| 960    | 10040        | 1980    | 12980  | 2021 | July      |
| 880    | 11680        | 1010    | 13570  | 2021 | August    |
| 940    | 15500        | 890     | 17330  | 2021 | September |
| 880    | 10900        | 1200    | 12980  | 2021 | October   |
| 840    | 11100        | 1200    | 13140  | 2021 | November  |
| 1830   | 12300        | 890     | 15020  | 2021 | December  |
| 1100   | 12000        | 1200    | 14300  | 2022 | January   |
| 860    | 11300        | 1400    | 13560  | 2022 | February  |
| 720    | 15300        | 900     | 16920  | 2022 | March     |
| 680    | 10300        | 800     | 11780  | 2022 | April     |
| 15370  | 192620       | 18920   | 226910 |      |           |

## Plastic

Paper & Card