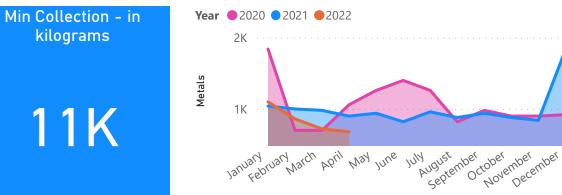

| Metals | Paper & Card | Plastic | Total  | Year | Month     |
|--------|--------------|---------|--------|------|-----------|
| 1040   | 11100        | 1500    | 13640  | 2021 | January   |
| 1000   | 9900         | 1600    | 12500  | 2021 | February  |
| 980    | 14800        | 1050    | 16830  | 2021 | March     |
| 900    | 15300        | 1200    | 17400  | 2021 | April     |
| 940    | 11900        | 1200    | 14040  | 2021 | May       |
| 820    | 9200         | 900     | 10920  | 2021 | June      |
| 960    | 10040        | 1980    | 12980  | 2021 | July      |
| 880    | 11680        | 1010    | 13570  | 2021 | August    |
| 940    | 15500        | 890     | 17330  | 2021 | September |
| 880    | 10900        | 1200    | 12980  | 2021 | October   |
| 840    | 11100        | 1200    | 13140  | 2021 | November  |
| 1830   | 12300        | 890     | 15020  | 2021 | December  |
| 1100   | 12000        | 1200    | 14300  | 2022 | January   |
| 860    | 11300        | 1400    | 13560  | 2022 | February  |
| 720    | 15300        | 900     | 16920  | 2022 | March     |
| 680    | 10300        | 800     | 11780  | 2022 | April     |
| 15370  | 192620       | 18920   | 226910 |      |           |

Max Collection - in

kilograms

17K

## Metals

**Year** ● 2020 ● 2021 ● 2022

Total by Year