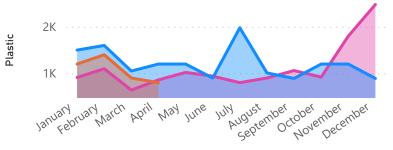

| Metals | Paper & Card | Plastic | Total  | Year | Month     |
|--------|--------------|---------|--------|------|-----------|
| 1040   | 11100        | 1500    | 13640  | 2021 | January   |
| 1000   | 9900         | 1600    | 12500  | 2021 | February  |
| 980    | 14800        | 1050    | 16830  | 2021 | March     |
| 900    | 15300        | 1200    | 17400  | 2021 | April     |
| 940    | 11900        | 1200    | 14040  | 2021 | May       |
| 820    | 9200         | 900     | 10920  | 2021 | June      |
| 960    | 10040        | 1980    | 12980  | 2021 | July      |
| 880    | 11680        | 1010    | 13570  | 2021 | August    |
| 940    | 15500        | 890     | 17330  | 2021 | September |
| 880    | 10900        | 1200    | 12980  | 2021 | October   |
| 840    | 11100        | 1200    | 13140  | 2021 | November  |
| 1830   | 12300        | 890     | 15020  | 2021 | December  |
| 1100   | 12000        | 1200    | 14300  | 2022 | January   |
| 860    | 11300        | 1400    | 13560  | 2022 | February  |
| 720    | 15300        | 900     | 16920  | 2022 | March     |
| 680    | 10300        | 800     | 11780  | 2022 | April     |
| 15370  | 192620       | 18920   | 226910 |      |           |

## Plastic

Paper & Card