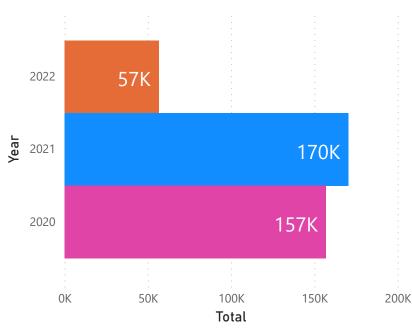

80        | 1010    | 13570  | 2021 | August    |
| 940    | 15500        | 890     | 17330  | 2021 | September |
| 880    | 10900        | 1200    | 12980  | 2021 | October   |
| 840    | 11100        | 1200    | 13140  | 2021 | November  |
| 1830   | 12300        | 890     | 15020  | 2021 | December  |
| 1100   | 12000        | 1200    | 14300  | 2022 | January   |
| 860    | 11300        | 1400    | 13560  | 2022 | February  |
| 720    | 15300        | 900     | 16920  | 2022 | March     |
| 680    | 10300        | 800     | 11780  | 2022 | April     |
| 15370  | 192620       | 18920   | 226910 |      |           |

Max Collection - in

kilograms

17K

## St Peter Recycling Report April 2022



## Plastic

Paper & Card





## Metals





**Year** ● 2020 ● 2021 ● 2022



Total by Year