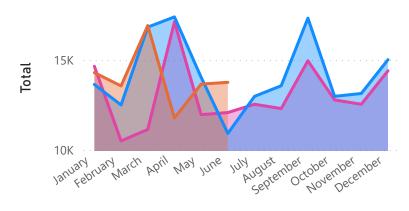

#### Total

**Year** ● 2020 ● 2021 ● 2022

| Metals | Paper & Card | Plastic | Total  | Year | Month     |
|--------|--------------|---------|--------|------|-----------|
| 1040   | 11100        | 1500    | 13640  | 2021 | January   |
| 1000   | 9900         | 1600    | 12500  | 2021 | February  |
| 980    | 14800        | 1050    | 16830  | 2021 | March     |
| 900    | 15300        | 1200    | 17400  | 2021 | April     |
| 940    | 11900        | 1200    | 14040  | 2021 | May       |
| 820    | 9200         | 900     | 10920  | 2021 | June      |
| 960    | 10040        | 1980    | 12980  | 2021 | July      |
| 880    | 11680        | 1010    | 13570  | 2021 | August    |
| 940    | 15500        | 890     | 17330  | 2021 | September |
| 880    | 10900        | 1200    | 12980  | 2021 | October   |
| 840    | 11100        | 1200    | 13140  | 2021 | November  |
| 1830   | 12300        | 890     | 15020  | 2021 | December  |
| 1100   | 12000        | 1200    | 14300  | 2022 | January   |
| 860    | 11300        | 1400    | 13560  | 2022 | February  |
| 720    | 15300        | 900     | 16920  | 2022 | March     |
| 680    | 10300        | 800     | 11780  | 2022 | April     |
| 860    | 11300        | 1500    | 13660  | 2022 | May       |
| 1060   | 10400        | 2300    | 13760  | 2022 | June      |
| 17290  | 214320       | 22720   | 254330 |      |           |