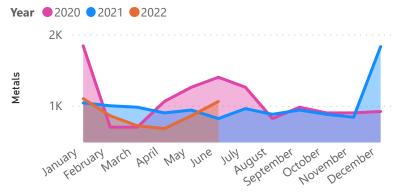

### Metals

| Metals | Paper & Card | Plastic | Total  | Year | Month     |
|--------|--------------|---------|--------|------|-----------|
| 1040   | 11100        | 1500    | 13640  | 2021 | January   |
| 1000   | 9900         | 1600    | 12500  | 2021 | February  |
| 980    | 14800        | 1050    | 16830  | 2021 | March     |
| 900    | 15300        | 1200    | 17400  | 2021 | April     |
| 940    | 11900        | 1200    | 14040  | 2021 | May       |
| 820    | 9200         | 900     | 10920  | 2021 | June      |
| 960    | 10040        | 1980    | 12980  | 2021 | July      |
| 880    | 11680        | 1010    | 13570  | 2021 | August    |
| 940    | 15500        | 890     | 17330  | 2021 | September |
| 880    | 10900        | 1200    | 12980  | 2021 | October   |
| 840    | 11100        | 1200    | 13140  | 2021 | November  |
| 1830   | 12300        | 890     | 15020  | 2021 | December  |
| 1100   | 12000        | 1200    | 14300  | 2022 | January   |
| 860    | 11300        | 1400    | 13560  | 2022 | February  |
| 720    | 15300        | 900     | 16920  | 2022 | March     |
| 680    | 10300        | 800     | 11780  | 2022 | April     |
| 860    | 11300        | 1500    | 13660  | 2022 | May       |
| 1060   | 10400        | 2300    | 13760  | 2022 | June      |
| 17290  | 214320       | 22720   | 254330 |      |           |