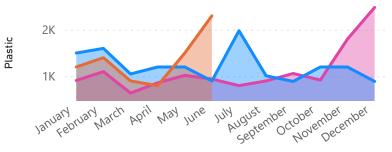

### Plastic

Paper & Card

| Metals | Paper & Card | Plastic | Total  | Year | Month     |
|--------|--------------|---------|--------|------|-----------|
| 1040   | 11100        | 1500    | 13640  | 2021 | January   |
| 1000   | 9900         | 1600    | 12500  | 2021 | February  |
| 980    | 14800        | 1050    | 16830  | 2021 | March     |
| 900    | 15300        | 1200    | 17400  | 2021 | April     |
| 940    | 11900        | 1200    | 14040  | 2021 | May       |
| 820    | 9200         | 900     | 10920  | 2021 | June      |
| 960    | 10040        | 1980    | 12980  | 2021 | July      |
| 880    | 11680        | 1010    | 13570  | 2021 | August    |
| 940    | 15500        | 890     | 17330  | 2021 | September |
| 880    | 10900        | 1200    | 12980  | 2021 | October   |
| 840    | 11100        | 1200    | 13140  | 2021 | November  |
| 1830   | 12300        | 890     | 15020  | 2021 | December  |
| 1100   | 12000        | 1200    | 14300  | 2022 | January   |
| 860    | 11300        | 1400    | 13560  | 2022 | February  |
| 720    | 15300        | 900     | 16920  | 2022 | March     |
| 680    | 10300        | 800     | 11780  | 2022 | April     |
| 860    | 11300        | 1500    | 13660  | 2022 | May       |
| 1060   | 10400        | 2300    | 13760  | 2022 | June      |
| 17290  | 214320       | 22720   | 254330 |      |           |