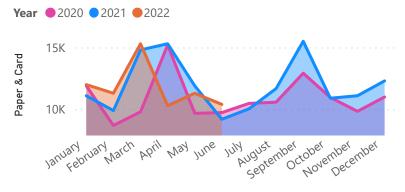

### Plastic

Paper & Card

| Metals | Paper & Card | Plastic | Total  | Year | Month     |
|--------|--------------|---------|--------|------|-----------|
| 1040   | 11100        | 1500    | 13640  | 2021 | January   |
| 1000   | 9900         | 1600    | 12500  | 2021 | February  |
| 980    | 14800        | 1050    | 16830  | 2021 | March     |
| 900    | 15300        | 1200    | 17400  | 2021 | April     |
| 940    | 11900        | 1200    | 14040  | 2021 | May       |
| 820    | 9200         | 900     | 10920  | 2021 | June      |
| 960    | 10040        | 1980    | 12980  | 2021 | July      |
| 880    | 11680        | 1010    | 13570  | 2021 | August    |
| 940    | 15500        | 890     | 17330  | 2021 | September |
| 880    | 10900        | 1200    | 12980  | 2021 | October   |
| 840    | 11100        | 1200    | 13140  | 2021 | November  |
| 1830   | 12300        | 890     | 15020  | 2021 | December  |
| 1100   | 12000        | 1200    | 14300  | 2022 | January   |
| 860    | 11300        | 1400    | 13560  | 2022 | February  |
| 720    | 15300        | 900     | 16920  | 2022 | March     |
| 680    | 10300        | 800     | 11780  | 2022 | April     |
| 860    | 11300        | 1500    | 13660  | 2022 | May       |
| 1060   | 10400        | 2300    | 13760  | 2022 | June      |
| 17290  | 214320       | 22720   | 254330 |      |           |