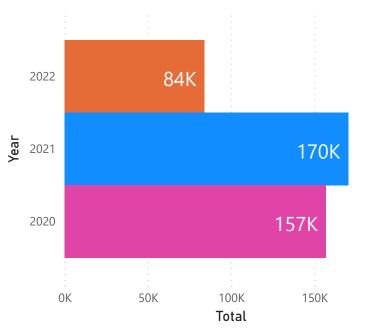

21 | December  |
| 1100   | 12000        | 1200    | 14300  | 2022 | January   |
| 860    | 11300        | 1400    | 13560  | 2022 | February  |
| 720    | 15300        | 900     | 16920  | 2022 | March     |
| 680    | 10300        | 800     | 11780  | 2022 | April     |
| 860    | 11300        | 1500    | 13660  | 2022 | May       |
| 1060   | 10400        | 2300    | 13760  | 2022 | June      |
| 17290  | 214320       | 22720   | 254330 |      |           |

| Max Collection - in | Min Collection - in |
|---------------------|---------------------|
| kilograms           | kilograms           |
| 17K                 | 11K                 |

# St Peter Recycling Report June 2022



### Plastic

Paper & Card





### Metals



#### Total

**Year** ● 2020 ● 2021 ● 2022



## Total by Year



200K