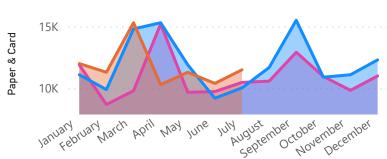

| Metals | Paper & Card | Plastic | Total  | Year | Month     |
|--------|--------------|---------|--------|------|-----------|
| 1040   | 11100        | 1500    | 13640  | 2021 | January   |
| 1000   | 9900         | 1600    | 12500  | 2021 | February  |
| 980    | 14800        | 1050    | 16830  | 2021 | March     |
| 900    | 15300        | 1200    | 17400  | 2021 | April     |
| 940    | 11900        | 1200    | 14040  | 2021 | May       |
| 820    | 9200         | 900     | 10920  | 2021 | June      |
| 960    | 10040        | 1980    | 12980  | 2021 | July      |
| 880    | 11680        | 1010    | 13570  | 2021 | August    |
| 940    | 15500        | 890     | 17330  | 2021 | September |
| 880    | 10900        | 1200    | 12980  | 2021 | October   |
| 840    | 11100        | 1200    | 13140  | 2021 | November  |
| 1830   | 12300        | 890     | 15020  | 2021 | December  |
| 1100   | 12000        | 1200    | 14300  | 2022 | January   |
| 860    | 11300        | 1400    | 13560  | 2022 | February  |
| 720    | 15300        | 900     | 16920  | 2022 | March     |
| 680    | 10300        | 800     | 11780  | 2022 | April     |
| 860    | 11300        | 1500    | 13660  | 2022 | May       |
| 1060   | 10400        | 2300    | 13760  | 2022 | June      |
| 640    | 11500        | 960     | 13100  | 2022 | July      |
| 17930  | 225820       | 23680   | 267430 |      |           |