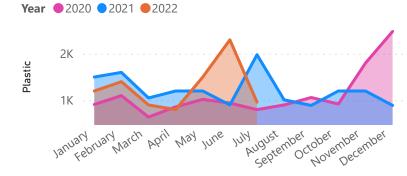

| Metals | Paper & Card | Plastic | Total  | Year | Month     |
|--------|--------------|---------|--------|------|-----------|
| 1040   | 11100        | 1500    | 13640  | 2021 | January   |
| 1000   | 9900         | 1600    | 12500  | 2021 | February  |
| 980    | 14800        | 1050    | 16830  | 2021 | March     |
| 900    | 15300        | 1200    | 17400  | 2021 | April     |
| 940    | 11900        | 1200    | 14040  | 2021 | May       |
| 820    | 9200         | 900     | 10920  | 2021 | June      |
| 960    | 10040        | 1980    | 12980  | 2021 | July      |
| 880    | 11680        | 1010    | 13570  | 2021 | August    |
| 940    | 15500        | 890     | 17330  | 2021 | September |
| 880    | 10900        | 1200    | 12980  | 2021 | October   |
| 840    | 11100        | 1200    | 13140  | 2021 | November  |
| 1830   | 12300        | 890     | 15020  | 2021 | December  |
| 1100   | 12000        | 1200    | 14300  | 2022 | January   |
| 860    | 11300        | 1400    | 13560  | 2022 | February  |
| 720    | 15300        | 900     | 16920  | 2022 | March     |
| 680    | 10300        | 800     | 11780  | 2022 | April     |
| 860    | 11300        | 1500    | 13660  | 2022 | May       |
| 1060   | 10400        | 2300    | 13760  | 2022 | June      |
| 640    | 11500        | 960     | 13100  | 2022 | July      |
| 17930  | 225820       | 23680   | 267430 |      |           |