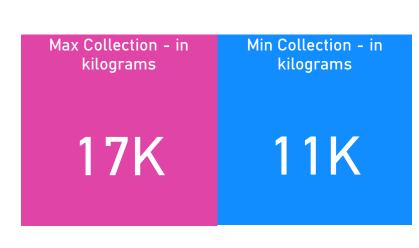

| 13570  | 2021 | August    |
| 940    | 15500        | 890     | 17330  | 2021 | September |
| 880    | 10900        | 1200    | 12980  | 2021 | October   |
| 840    | 11100        | 1200    | 13140  | 2021 | November  |
| 1830   | 12300        | 890     | 15020  | 2021 | December  |
| 1100   | 12000        | 1200    | 14300  | 2022 | January   |
| 860    | 11300        | 1400    | 13560  | 2022 | February  |
| 720    | 15300        | 900     | 16920  | 2022 | March     |
| 680    | 10300        | 800     | 11780  | 2022 | April     |
| 860    | 11300        | 1500    | 13660  | 2022 | May       |
| 1060   | 10400        | 2300    | 13760  | 2022 | June      |
| 640    | 11500        | 960     | 13100  | 2022 | July      |
| 17930  | 225820       | 23680   | 267430 |      |           |



## St Peter Recycling Report July 2022 Year • 2020 • 2021 • 2022







## Metals



## Total



## Total by Year