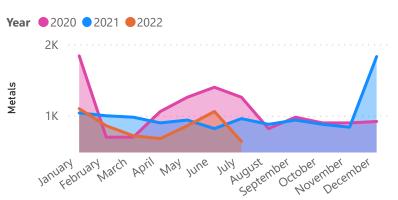

## Metals

| Metals | Paper & Card | Plastic | Total  | Year | Month     |
|--------|--------------|---------|--------|------|-----------|
| 1040   | 11100        | 1500    | 13640  | 2021 | January   |
| 1000   | 9900         | 1600    | 12500  | 2021 | February  |
| 980    | 14800        | 1050    | 16830  | 2021 | March     |
| 900    | 15300        | 1200    | 17400  | 2021 | April     |
| 940    | 11900        | 1200    | 14040  | 2021 | May       |
| 820    | 9200         | 900     | 10920  | 2021 | June      |
| 960    | 10040        | 1980    | 12980  | 2021 | July      |
| 880    | 11680        | 1010    | 13570  | 2021 | August    |
| 940    | 15500        | 890     | 17330  | 2021 | September |
| 880    | 10900        | 1200    | 12980  | 2021 | October   |
| 840    | 11100        | 1200    | 13140  | 2021 | November  |
| 1830   | 12300        | 890     | 15020  | 2021 | December  |
| 1100   | 12000        | 1200    | 14300  | 2022 | January   |
| 860    | 11300        | 1400    | 13560  | 2022 | February  |
| 720    | 15300        | 900     | 16920  | 2022 | March     |
| 680    | 10300        | 800     | 11780  | 2022 | April     |
| 860    | 11300        | 1500    | 13660  | 2022 | May       |
| 1060   | 10400        | 2300    | 13760  | 2022 | June      |
| 640    | 11500        | 960     | 13100  | 2022 | July      |
| 17930  | 225820       | 23680   | 267430 |      |           |