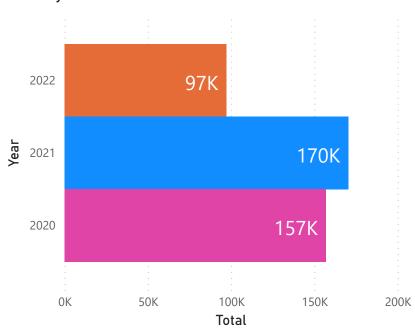

| 1200    | 12980  | 2021 | October   |
| 840    | 11100        | 1200    | 13140  | 2021 | November  |
| 1830   | 12300        | 890     | 15020  | 2021 | December  |
| 1100   | 12000        | 1200    | 14300  | 2022 | January   |
| 860    | 11300        | 1400    | 13560  | 2022 | February  |
| 720    | 15300        | 900     | 16920  | 2022 | March     |
| 680    | 10300        | 800     | 11780  | 2022 | April     |
| 860    | 11300        | 1500    | 13660  | 2022 | May       |
| 1060   | 10400        | 2300    | 13760  | 2022 | June      |
| 640    | 11500        | 960     | 13100  | 2022 | July      |
| 17930  | 225820       | 23680   | 267430 |      |           |



## St Peter Recycling Report July 2022 Year • 2020 • 2021 • 2022







## Metals



## Total



## Total by Year