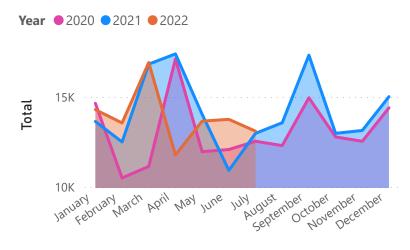

880    | 10900        | 1200    | 12980  | 2021 | October   |
| 840    | 11100        | 1200    | 13140  | 2021 | November  |
| 1830   | 12300        | 890     | 15020  | 2021 | December  |
| 1100   | 12000        | 1200    | 14300  | 2022 | January   |
| 860    | 11300        | 1400    | 13560  | 2022 | February  |
| 720    | 15300        | 900     | 16920  | 2022 | March     |
| 680    | 10300        | 800     | 11780  | 2022 | April     |
| 860    | 11300        | 1500    | 13660  | 2022 | May       |
| 1060   | 10400        | 2300    | 13760  | 2022 | June      |
| 640    | 11500        | 960     | 13100  | 2022 | July      |
| 17930  | 225820       | 23680   | 267430 |      |           |



## St Peter Recycling Report July 2022 Year • 2020 • 2021 • 2022







## Metals



## Total



## Total by Year