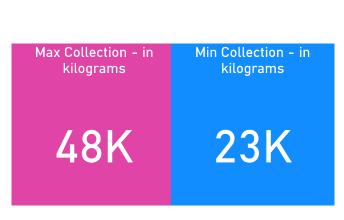

## St Brelade Recycling Report August 2022

| Metals | Paper & Card | Plastic | Total  | Year | Month     |
|--------|--------------|---------|--------|------|-----------|
| 2180   | 30300        | 2650    | 35130  | 2021 | January   |
| 2179   | 20700        | 2360    | 25239  | 2021 | February  |
| 2000   | 27300        | 2500    | 31800  | 2021 | March     |
| 2320   | 25600        | 3200    | 31120  | 2021 | April     |
| 2260   | 28500        | 1480    | 32240  | 2021 | May       |
| 1920   | 24400        | 3100    | 29420  | 2021 | June      |
| 1740   | 23340        | 5810    | 30890  | 2021 | July      |
| 1560   | 24200        | 3100    | 28860  | 2021 | August    |
| 1940   | 26050        | 1900    | 29890  | 2021 | September |
| 1880   | 24450        | 2450    | 28780  | 2021 | October   |
| 1520   | 23700        | 1650    | 26870  | 2021 | November  |
| 3500   | 25850        | 2300    | 31650  | 2021 | December  |
| 2630   | 22450        | 3150    | 28230  | 2022 | January   |
| 1800   | 18850        | 2980    | 23630  | 2022 | February  |
| 1930   | 22200        | 2960    | 27090  | 2022 | March     |
| 1820   | 25800        | 2050    | 29670  | 2022 | April     |
| 1380   | 22050        | 1590    | 25020  | 2022 | May       |
| 1620   | 18100        | 3100    | 22820  | 2022 | June      |
| 2220   | 21100        | 5800    | 29120  | 2022 | July      |
| 1040   | 18800        | 3600    | 23440  | 2022 | August    |
| 39439  | 473740       | 57730   | 570909 |      |           |