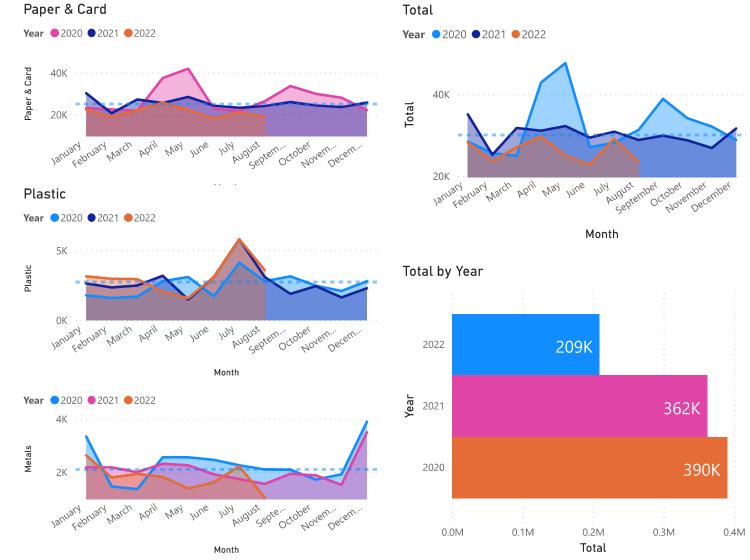

## St Brelade Recycling Report August 2022

| Metals | Paper & Card | Plastic | Total  | Year | Month     |
|--------|--------------|---------|--------|------|-----------|
| 2180   | 30300        | 2650    | 35130  | 2021 | January   |
| 2179   | 20700        | 2360    | 25239  | 2021 | February  |
| 2000   | 27300        | 2500    | 31800  | 2021 | March     |
| 2320   | 25600        | 3200    | 31120  | 2021 | April     |
| 2260   | 28500        | 1480    | 32240  | 2021 | May       |
| 1920   | 24400        | 3100    | 29420  | 2021 | June      |
| 1740   | 23340        | 5810    | 30890  | 2021 | July      |
| 1560   | 24200        | 3100    | 28860  | 2021 | August    |
| 1940   | 26050        | 1900    | 29890  | 2021 | September |
| 1880   | 24450        | 2450    | 28780  | 2021 | October   |
| 1520   | 23700        | 1650    | 26870  | 2021 | November  |
| 3500   | 25850        | 2300    | 31650  | 2021 | December  |
| 2630   | 22450        | 3150    | 28230  | 2022 | January   |
| 1800   | 18850        | 2980    | 23630  | 2022 | February  |
| 1930   | 22200        | 2960    | 27090  | 2022 | March     |
| 1820   | 25800        | 2050    | 29670  | 2022 | April     |
| 1380   | 22050        | 1590    | 25020  | 2022 | May       |
| 1620   | 18100        | 3100    | 22820  | 2022 | June      |
| 2220   | 21100        | 5800    | 29120  | 2022 | July      |
| 1040   | 18800        | 3600    | 23440  | 2022 | August    |
| 39439  | 473740       | 57730   | 570909 |      |           |