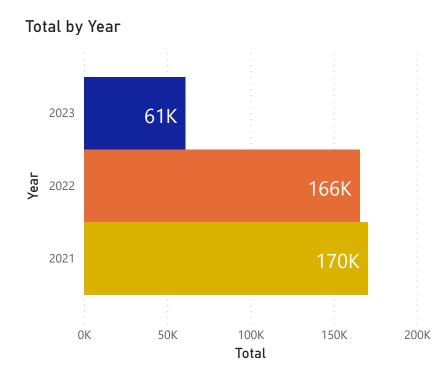

## St Peter Recycling Report April 2023

| Metals | Paper & Card | Plastic | Total  | Year | Month     |
|--------|--------------|---------|--------|------|-----------|
| 1100   | 12000        | 1200    | 14300  | 2022 | January   |
| 860    | 11300        | 1400    | 13560  | 2022 | February  |
| 720    | 15300        | 900     | 16920  | 2022 | March     |
| 680    | 10300        | 800     | 11780  | 2022 | April     |
| 860    | 11300        | 1500    | 13660  | 2022 | May       |
| 1060   | 10400        | 2300    | 13760  | 2022 | June      |
| 640    | 11500        | 960     | 13100  | 2022 | July      |
| 760    | 15200        | 1400    | 17360  | 2022 | August    |
| 840    | 11300        | 900     | 13040  | 2022 | September |
| 660    | 11000        | 900     | 12560  | 2022 | October   |
| 720    | 8700         | 1500    | 10920  | 2022 | November  |
| 1590   | 11500        | 1500    | 14590  | 2022 | December  |
| 980    | 14700        | 900     | 16580  | 2023 | January   |
| 2500   | 8800         | 960     | 12260  | 2023 | February  |
| 780    | 15800        | 1500    | 18080  | 2023 | March     |
| 880    | 11700        | 1400    | 13980  | 2023 | April     |
| 15630  | 190800       | 20020   | 226450 |      |           |