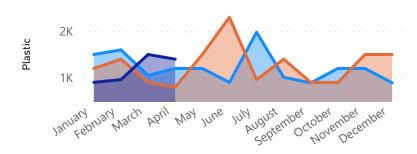

## St Peter Recycling Report April 2023

| Metals | Paper & Card | Plastic | Total  | Year | Month     |
|--------|--------------|---------|--------|------|-----------|
| 1100   | 12000        | 1200    | 14300  | 2022 | January   |
| 860    | 11300        | 1400    | 13560  | 2022 | February  |
| 720    | 15300        | 900     | 16920  | 2022 | March     |
| 680    | 10300        | 800     | 11780  | 2022 | April     |
| 860    | 11300        | 1500    | 13660  | 2022 | May       |
| 1060   | 10400        | 2300    | 13760  | 2022 | June      |
| 640    | 11500        | 960     | 13100  | 2022 | July      |
| 760    | 15200        | 1400    | 17360  | 2022 | August    |
| 840    | 11300        | 900     | 13040  | 2022 | September |
| 660    | 11000        | 900     | 12560  | 2022 | October   |
| 720    | 8700         | 1500    | 10920  | 2022 | November  |
| 1590   | 11500        | 1500    | 14590  | 2022 | December  |
| 980    | 14700        | 900     | 16580  | 2023 | January   |
| 2500   | 8800         | 960     | 12260  | 2023 | February  |
| 780    | 15800        | 1500    | 18080  | 2023 | March     |
| 880    | 11700        | 1400    | 13980  | 2023 | April     |
| 15630  | 190800       | 20020   | 226450 |      |           |

**Plastic** 

**Year** • 2021 • 2022 • 2023