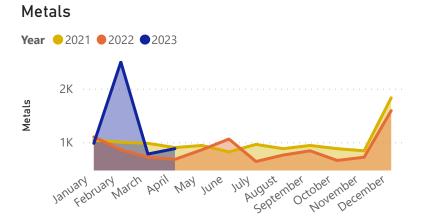

## St Peter Recycling Report April 2023

| Metals | Paper & Card | Plastic | Total  | Year | Month     |
|--------|--------------|---------|--------|------|-----------|
| 1100   | 12000        | 1200    | 14300  | 2022 | January   |
| 860    | 11300        | 1400    | 13560  | 2022 | February  |
| 720    | 15300        | 900     | 16920  | 2022 | March     |
| 680    | 10300        | 800     | 11780  | 2022 | April     |
| 860    | 11300        | 1500    | 13660  | 2022 | May       |
| 1060   | 10400        | 2300    | 13760  | 2022 | June      |
| 640    | 11500        | 960     | 13100  | 2022 | July      |
| 760    | 15200        | 1400    | 17360  | 2022 | August    |
| 840    | 11300        | 900     | 13040  | 2022 | September |
| 660    | 11000        | 900     | 12560  | 2022 | October   |
| 720    | 8700         | 1500    | 10920  | 2022 | November  |
| 1590   | 11500        | 1500    | 14590  | 2022 | December  |
| 980    | 14700        | 900     | 16580  | 2023 | January   |
| 2500   | 8800         | 960     | 12260  | 2023 | February  |
| 780    | 15800        | 1500    | 18080  | 2023 | March     |
| 880    | 11700        | 1400    | 13980  | 2023 | April     |
| 15630  | 190800       | 20020   | 226450 |      |           |