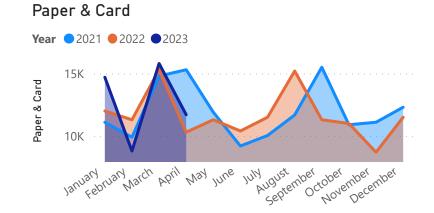

## St Peter Recycling Report April 2023

| Metals | Paper & Card | Plastic | Total  | Year | Month     |
|--------|--------------|---------|--------|------|-----------|
| 1100   | 12000        | 1200    | 14300  | 2022 | January   |
| 860    | 11300        | 1400    | 13560  | 2022 | February  |
| 720    | 15300        | 900     | 16920  | 2022 | March     |
| 680    | 10300        | 800     | 11780  | 2022 | April     |
| 860    | 11300        | 1500    | 13660  | 2022 | May       |
| 1060   | 10400        | 2300    | 13760  | 2022 | June      |
| 640    | 11500        | 960     | 13100  | 2022 | July      |
| 760    | 15200        | 1400    | 17360  | 2022 | August    |
| 840    | 11300        | 900     | 13040  | 2022 | September |
| 660    | 11000        | 900     | 12560  | 2022 | October   |
| 720    | 8700         | 1500    | 10920  | 2022 | November  |
| 1590   | 11500        | 1500    | 14590  | 2022 | December  |
| 980    | 14700        | 900     | 16580  | 2023 | January   |
| 2500   | 8800         | 960     | 12260  | 2023 | February  |
| 780    | 15800        | 1500    | 18080  | 2023 | March     |
| 880    | 11700        | 1400    | 13980  | 2023 | April     |
| 15630  | 190800       | 20020   | 226450 |      |           |