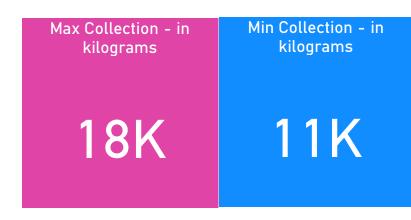

## St Peter Recycling Report April 2023

| Metals | Paper & Card | Plastic | Total  | Year | Month     |
|--------|--------------|---------|--------|------|-----------|
| 1100   | 12000        | 1200    | 14300  | 2022 | January   |
| 860    | 11300        | 1400    | 13560  | 2022 | February  |
| 720    | 15300        | 900     | 16920  | 2022 | March     |
| 680    | 10300        | 800     | 11780  | 2022 | April     |
| 860    | 11300        | 1500    | 13660  | 2022 | May       |
| 1060   | 10400        | 2300    | 13760  | 2022 | June      |
| 640    | 11500        | 960     | 13100  | 2022 | July      |
| 760    | 15200        | 1400    | 17360  | 2022 | August    |
| 840    | 11300        | 900     | 13040  | 2022 | September |
| 660    | 11000        | 900     | 12560  | 2022 | October   |
| 720    | 8700         | 1500    | 10920  | 2022 | November  |
| 1590   | 11500        | 1500    | 14590  | 2022 | December  |
| 980    | 14700        | 900     | 16580  | 2023 | January   |
| 2500   | 8800         | 960     | 12260  | 2023 | February  |
| 780    | 15800        | 1500    | 18080  | 2023 | March     |
| 880    | 11700        | 1400    | 13980  | 2023 | April     |
| 15630  | 190800       | 20020   | 226450 |      |           |