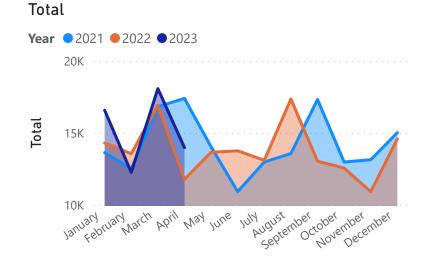

## St Peter Recycling Report April 2023

| Metals | Paper & Card | Plastic | Total  | Year | Month     |
|--------|--------------|---------|--------|------|-----------|
| 1100   | 12000        | 1200    | 14300  | 2022 | January   |
| 860    | 11300        | 1400    | 13560  | 2022 | February  |
| 720    | 15300        | 900     | 16920  | 2022 | March     |
| 680    | 10300        | 800     | 11780  | 2022 | April     |
| 860    | 11300        | 1500    | 13660  | 2022 | May       |
| 1060   | 10400        | 2300    | 13760  | 2022 | June      |
| 640    | 11500        | 960     | 13100  | 2022 | July      |
| 760    | 15200        | 1400    | 17360  | 2022 | August    |
| 840    | 11300        | 900     | 13040  | 2022 | September |
| 660    | 11000        | 900     | 12560  | 2022 | October   |
| 720    | 8700         | 1500    | 10920  | 2022 | November  |
| 1590   | 11500        | 1500    | 14590  | 2022 | December  |
| 980    | 14700        | 900     | 16580  | 2023 | January   |
| 2500   | 8800         | 960     | 12260  | 2023 | February  |
| 780    | 15800        | 1500    | 18080  | 2023 | March     |
| 880    | 11700        | 1400    | 13980  | 2023 | April     |
| 15630  | 190800       | 20020   | 226450 |      |           |