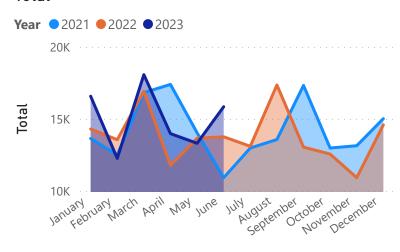

| Metals | Paper & Card | Plastic | Total  | Year | Month     |
|--------|--------------|---------|--------|------|-----------|
| 1100   | 12000        | 1200    | 14300  | 2022 | January   |
| 860    | 11300        | 1400    | 13560  | 2022 | February  |
| 720    | 15300        | 900     | 16920  | 2022 | March     |
| 680    | 10300        | 800     | 11780  | 2022 | April     |
| 860    | 11300        | 1500    | 13660  | 2022 | May       |
| 1060   | 10400        | 2300    | 13760  | 2022 | June      |
| 640    | 11500        | 960     | 13100  | 2022 | July      |
| 760    | 15200        | 1400    | 17360  | 2022 | August    |
| 840    | 11300        | 900     | 13040  | 2022 | September |
| 660    | 11000        | 900     | 12560  | 2022 | October   |
| 720    | 8700         | 1500    | 10920  | 2022 | November  |
| 1590   | 11500        | 1500    | 14590  | 2022 | December  |
| 980    | 14700        | 900     | 16580  | 2023 | January   |
| 2500   | 8800         | 960     | 12260  | 2023 | February  |
| 780    | 15800        | 1500    | 18080  | 2023 | March     |
| 880    | 11700        | 1400    | 13980  | 2023 | April     |
| 810    | 11000        | 1500    | 13310  | 2023 | May       |
| 800    | 11850        | 3200    | 15850  | 2023 | June      |
| 17240  | 213650       | 24720   | 255610 |      |           |

### Total