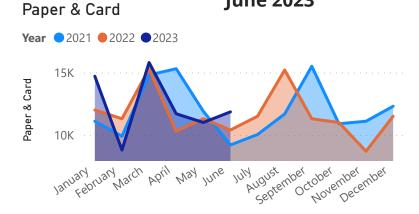

| Metals | Paper & Card | Plastic | Total  | Year | Month     |
|--------|--------------|---------|--------|------|-----------|
| 1100   | 12000        | 1200    | 14300  | 2022 | January   |
| 860    | 11300        | 1400    | 13560  | 2022 | February  |
| 720    | 15300        | 900     | 16920  | 2022 | March     |
| 680    | 10300        | 800     | 11780  | 2022 | April     |
| 860    | 11300        | 1500    | 13660  | 2022 | May       |
| 1060   | 10400        | 2300    | 13760  | 2022 | June      |
| 640    | 11500        | 960     | 13100  | 2022 | July      |
| 760    | 15200        | 1400    | 17360  | 2022 | August    |
| 840    | 11300        | 900     | 13040  | 2022 | September |
| 660    | 11000        | 900     | 12560  | 2022 | October   |
| 720    | 8700         | 1500    | 10920  | 2022 | November  |
| 1590   | 11500        | 1500    | 14590  | 2022 | December  |
| 980    | 14700        | 900     | 16580  | 2023 | January   |
| 2500   | 8800         | 960     | 12260  | 2023 | February  |
| 780    | 15800        | 1500    | 18080  | 2023 | March     |
| 880    | 11700        | 1400    | 13980  | 2023 | April     |
| 810    | 11000        | 1500    | 13310  | 2023 | May       |
| 800    | 11850        | 3200    | 15850  | 2023 | June      |
| 17240  | 213650       | 24720   | 255610 |      |           |