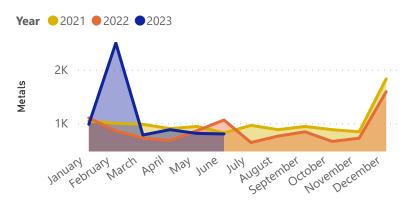

| Metals | Paper & Card | Plastic | Total  | Year | Month     |
|--------|--------------|---------|--------|------|-----------|
| 1100   | 12000        | 1200    | 14300  | 2022 | January   |
| 860    | 11300        | 1400    | 13560  | 2022 | February  |
| 720    | 15300        | 900     | 16920  | 2022 | March     |
| 680    | 10300        | 800     | 11780  | 2022 | April     |
| 860    | 11300        | 1500    | 13660  | 2022 | May       |
| 1060   | 10400        | 2300    | 13760  | 2022 | June      |
| 640    | 11500        | 960     | 13100  | 2022 | July      |
| 760    | 15200        | 1400    | 17360  | 2022 | August    |
| 840    | 11300        | 900     | 13040  | 2022 | September |
| 660    | 11000        | 900     | 12560  | 2022 | October   |
| 720    | 8700         | 1500    | 10920  | 2022 | November  |
| 1590   | 11500        | 1500    | 14590  | 2022 | December  |
| 980    | 14700        | 900     | 16580  | 2023 | January   |
| 2500   | 8800         | 960     | 12260  | 2023 | February  |
| 780    | 15800        | 1500    | 18080  | 2023 | March     |
| 880    | 11700        | 1400    | 13980  | 2023 | April     |
| 810    | 11000        | 1500    | 13310  | 2023 | May       |
| 800    | 11850        | 3200    | 15850  | 2023 | June      |
| 17240  | 213650       | 24720   | 255610 |      |           |

## Metals