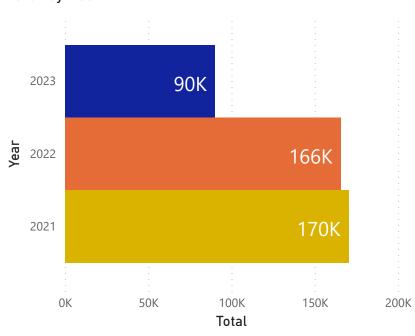

| 11300        | 900     | 13040  | 2022 | September |
| 660    | 11000        | 900     | 12560  | 2022 | October   |
| 720    | 8700         | 1500    | 10920  | 2022 | November  |
| 1590   | 11500        | 1500    | 14590  | 2022 | December  |
| 980    | 14700        | 900     | 16580  | 2023 | January   |
| 2500   | 8800         | 960     | 12260  | 2023 | February  |
| 780    | 15800        | 1500    | 18080  | 2023 | March     |
| 880    | 11700        | 1400    | 13980  | 2023 | April     |
| 810    | 11000        | 1500    | 13310  | 2023 | May       |
| 800    | 11850        | 3200    | 15850  | 2023 | June      |
| 17240  | 213650       | 24720   | 255610 |      |           |



# St Peter Recycling Report June 2023



#### Plastic



## Metals



### Total



# Total by Year