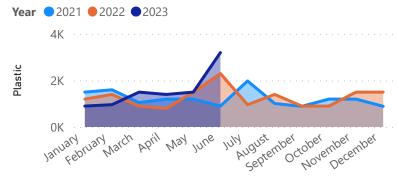

| Metals | Paper & Card | Plastic | Total  | Year | Month     |
|--------|--------------|---------|--------|------|-----------|
| 1100   | 12000        | 1200    | 14300  | 2022 | January   |
| 860    | 11300        | 1400    | 13560  | 2022 | February  |
| 720    | 15300        | 900     | 16920  | 2022 | March     |
| 680    | 10300        | 800     | 11780  | 2022 | April     |
| 860    | 11300        | 1500    | 13660  | 2022 | May       |
| 1060   | 10400        | 2300    | 13760  | 2022 | June      |
| 640    | 11500        | 960     | 13100  | 2022 | July      |
| 760    | 15200        | 1400    | 17360  | 2022 | August    |
| 840    | 11300        | 900     | 13040  | 2022 | September |
| 660    | 11000        | 900     | 12560  | 2022 | October   |
| 720    | 8700         | 1500    | 10920  | 2022 | November  |
| 1590   | 11500        | 1500    | 14590  | 2022 | December  |
| 980    | 14700        | 900     | 16580  | 2023 | January   |
| 2500   | 8800         | 960     | 12260  | 2023 | February  |
| 780    | 15800        | 1500    | 18080  | 2023 | March     |
| 880    | 11700        | 1400    | 13980  | 2023 | April     |
| 810    | 11000        | 1500    | 13310  | 2023 | May       |
| 800    | 11850        | 3200    | 15850  | 2023 | June      |
| 17240  | 213650       | 24720   | 255610 |      |           |

#### Plastic