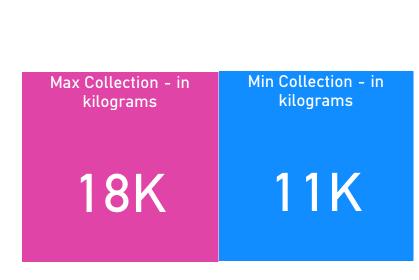

| 13100  | 2022 | July      |
| 760    | 15200        | 1400    | 17360  | 2022 | August    |
| 840    | 11300        | 900     | 13040  | 2022 | September |
| 660    | 11000        | 900     | 12560  | 2022 | October   |
| 720    | 8700         | 1500    | 10920  | 2022 | November  |
| 1590   | 11500        | 1500    | 14590  | 2022 | December  |
| 980    | 14700        | 900     | 16580  | 2023 | January   |
| 2500   | 8800         | 960     | 12260  | 2023 | February  |
| 780    | 15800        | 1500    | 18080  | 2023 | March     |
| 880    | 11700        | 1400    | 13980  | 2023 | April     |
| 810    | 11000        | 1500    | 13310  | 2023 | May       |
| 800    | 11850        | 3200    | 15850  | 2023 | June      |
| 17240  | 213650       | 24720   | 255610 |      |           |



# St Peter Recycling Report June 2023



#### Plastic



## Metals



### Total



# Total by Year