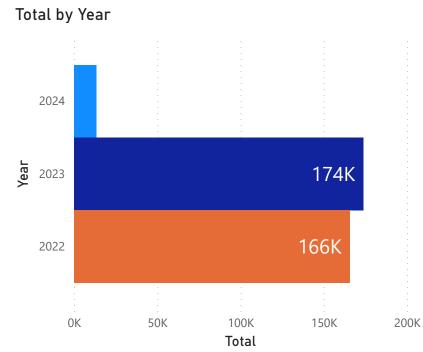

| Metals | Paper & Card | Plastic | Total  | Year | Month     |
|--------|--------------|---------|--------|------|-----------|
| 980    | 14700        | 900     | 16580  | 2023 | January   |
| 2500   | 8800         | 960     | 12260  | 2023 | February  |
| 780    | 15800        | 1500    | 18080  | 2023 | March     |
| 880    | 11700        | 1400    | 13980  | 2023 | April     |
| 810    | 11000        | 1500    | 13310  | 2023 | May       |
| 800    | 11850        | 3200    | 15850  | 2023 | June      |
| 870    | 11400        | 900     | 13170  | 2023 | July      |
| 810    | 14100        | 1020    | 15930  | 2023 | August    |
| 820    | 11500        | 1500    | 13820  | 2023 | September |
| 660    | 11450        | 1400    | 13510  | 2023 | October   |
| 1540   | 10800        | 1500    | 13840  | 2023 | November  |
| 800    | 11500        | 1200    | 13500  | 2023 | December  |
| 940    | 11400        | 1000    | 13340  | 2024 | January   |
| 13190  | 156000       | 17980   | 187170 |      |           |