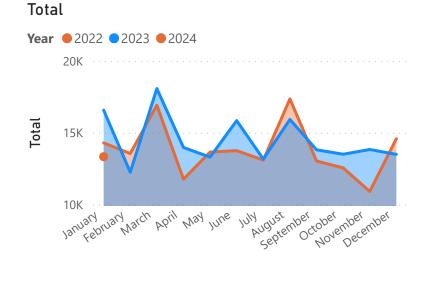

| Metals | Paper & Card | Plastic | Total  | Year | Month     |
|--------|--------------|---------|--------|------|-----------|
| 980    | 14700        | 900     | 16580  | 2023 | January   |
| 2500   | 8800         | 960     | 12260  | 2023 | February  |
| 780    | 15800        | 1500    | 18080  | 2023 | March     |
| 880    | 11700        | 1400    | 13980  | 2023 | April     |
| 810    | 11000        | 1500    | 13310  | 2023 | May       |
| 800    | 11850        | 3200    | 15850  | 2023 | June      |
| 870    | 11400        | 900     | 13170  | 2023 | July      |
| 810    | 14100        | 1020    | 15930  | 2023 | August    |
| 820    | 11500        | 1500    | 13820  | 2023 | September |
| 660    | 11450        | 1400    | 13510  | 2023 | October   |
| 1540   | 10800        | 1500    | 13840  | 2023 | November  |
| 800    | 11500        | 1200    | 13500  | 2023 | December  |
| 940    | 11400        | 1000    | 13340  | 2024 | January   |
| 13190  | 156000       | 17980   | 187170 |      |           |