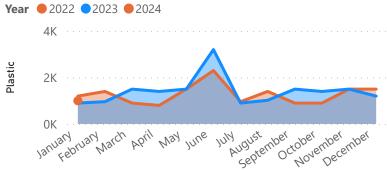

| Metals | Paper & Card | Plastic | Total  | Year | Month     |
|--------|--------------|---------|--------|------|-----------|
| 980    | 14700        | 900     | 16580  | 2023 | January   |
| 2500   | 8800         | 960     | 12260  | 2023 | February  |
| 780    | 15800        | 1500    | 18080  | 2023 | March     |
| 880    | 11700        | 1400    | 13980  | 2023 | April     |
| 810    | 11000        | 1500    | 13310  | 2023 | May       |
| 800    | 11850        | 3200    | 15850  | 2023 | June      |
| 870    | 11400        | 900     | 13170  | 2023 | July      |
| 810    | 14100        | 1020    | 15930  | 2023 | August    |
| 820    | 11500        | 1500    | 13820  | 2023 | September |
| 660    | 11450        | 1400    | 13510  | 2023 | October   |
| 1540   | 10800        | 1500    | 13840  | 2023 | November  |
| 800    | 11500        | 1200    | 13500  | 2023 | December  |
| 940    | 11400        | 1000    | 13340  | 2024 | January   |
| 13190  | 156000       | 17980   | 187170 |      |           |