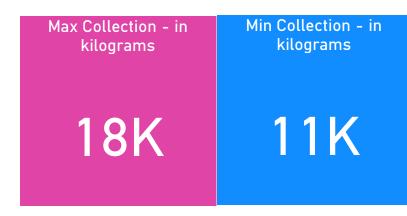

| Metals | Paper & Card | Plastic | Total  | Year | Month     |
|--------|--------------|---------|--------|------|-----------|
| 980    | 14700        | 900     | 16580  | 2023 | January   |
| 2500   | 8800         | 960     | 12260  | 2023 | February  |
| 780    | 15800        | 1500    | 18080  | 2023 | March     |
| 880    | 11700        | 1400    | 13980  | 2023 | April     |
| 810    | 11000        | 1500    | 13310  | 2023 | May       |
| 800    | 11850        | 3200    | 15850  | 2023 | June      |
| 870    | 11400        | 900     | 13170  | 2023 | July      |
| 810    | 14100        | 1020    | 15930  | 2023 | August    |
| 820    | 11500        | 1500    | 13820  | 2023 | September |
| 660    | 11450        | 1400    | 13510  | 2023 | October   |
| 1540   | 10800        | 1500    | 13840  | 2023 | November  |
| 800    | 11500        | 1200    | 13500  | 2023 | December  |
| 940    | 11400        | 1000    | 13340  | 2024 | January   |
| 13190  | 156000       | 17980   | 187170 |      |           |