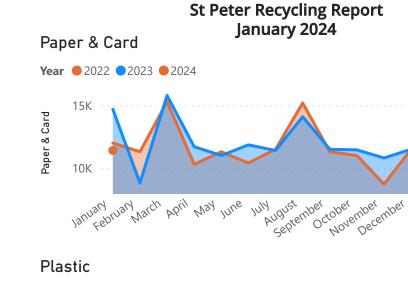

| Metals | Paper & Card | Plastic | Total  | Year | Month     |
|--------|--------------|---------|--------|------|-----------|
| 980    | 14700        | 900     | 16580  | 2023 | January   |
| 2500   | 8800         | 960     | 12260  | 2023 | February  |
| 780    | 15800        | 1500    | 18080  | 2023 | March     |
| 880    | 11700        | 1400    | 13980  | 2023 | April     |
| 810    | 11000        | 1500    | 13310  | 2023 | May       |
| 800    | 11850        | 3200    | 15850  | 2023 | June      |
| 870    | 11400        | 900     | 13170  | 2023 | July      |
| 810    | 14100        | 1020    | 15930  | 2023 | August    |
| 820    | 11500        | 1500    | 13820  | 2023 | September |
| 660    | 11450        | 1400    | 13510  | 2023 | October   |
| 1540   | 10800        | 1500    | 13840  | 2023 | November  |
| 800    | 11500        | 1200    | 13500  | 2023 | December  |
| 940    | 11400        | 1000    | 13340  | 2024 | January   |
| 13190  | 156000       | 17980   | 187170 |      |           |