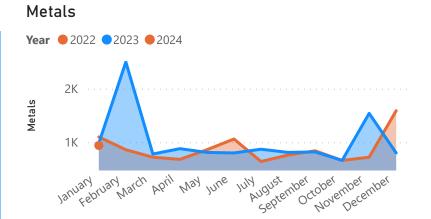

| Metals | Paper & Card | Plastic | Total  | Year | Month     |
|--------|--------------|---------|--------|------|-----------|
| 980    | 14700        | 900     | 16580  | 2023 | January   |
| 2500   | 8800         | 960     | 12260  | 2023 | February  |
| 780    | 15800        | 1500    | 18080  | 2023 | March     |
| 880    | 11700        | 1400    | 13980  | 2023 | April     |
| 810    | 11000        | 1500    | 13310  | 2023 | May       |
| 800    | 11850        | 3200    | 15850  | 2023 | June      |
| 870    | 11400        | 900     | 13170  | 2023 | July      |
| 810    | 14100        | 1020    | 15930  | 2023 | August    |
| 820    | 11500        | 1500    | 13820  | 2023 | September |
| 660    | 11450        | 1400    | 13510  | 2023 | October   |
| 1540   | 10800        | 1500    | 13840  | 2023 | November  |
| 800    | 11500        | 1200    | 13500  | 2023 | December  |
| 940    | 11400        | 1000    | 13340  | 2024 | January   |
| 13190  | 156000       | 17980   | 187170 |      |           |