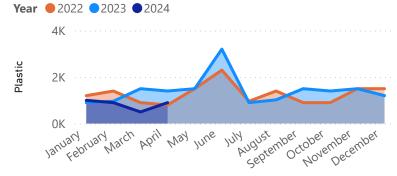

| Metals | Paper & Card | Plastic | Total  | Year | Month     |
|--------|--------------|---------|--------|------|-----------|
| 980    | 14700        | 900     | 16580  | 2023 | January   |
| 2500   | 8800         | 960     | 12260  | 2023 | February  |
| 780    | 15800        | 1500    | 18080  | 2023 | March     |
| 880    | 11700        | 1400    | 13980  | 2023 | April     |
| 810    | 11000        | 1500    | 13310  | 2023 | May       |
| 800    | 11850        | 3200    | 15850  | 2023 | June      |
| 870    | 11400        | 900     | 13170  | 2023 | July      |
| 810    | 14100        | 1020    | 15930  | 2023 | August    |
| 820    | 11500        | 1500    | 13820  | 2023 | September |
| 660    | 11450        | 1400    | 13510  | 2023 | October   |
| 1540   | 10800        | 1500    | 13840  | 2023 | November  |
| 800    | 11500        | 1200    | 13500  | 2023 | December  |
| 940    | 11400        | 1000    | 13340  | 2024 | January   |
| 860    | 15800        | 900     | 17560  | 2024 | February  |
| 700    | 10200        | 500     | 11400  | 2024 | March     |
| 980    | 9400         | 900     | 11280  | 2024 | April     |
| 15730  | 191400       | 20280   | 227410 |      |           |

## Plastic