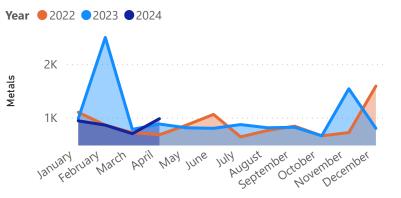

| Metals | Paper & Card | Plastic | Total  | Year | Month     |
|--------|--------------|---------|--------|------|-----------|
| 980    | 14700        | 900     | 16580  | 2023 | January   |
| 2500   | 8800         | 960     | 12260  | 2023 | February  |
| 780    | 15800        | 1500    | 18080  | 2023 | March     |
| 880    | 11700        | 1400    | 13980  | 2023 | April     |
| 810    | 11000        | 1500    | 13310  | 2023 | May       |
| 800    | 11850        | 3200    | 15850  | 2023 | June      |
| 870    | 11400        | 900     | 13170  | 2023 | July      |
| 810    | 14100        | 1020    | 15930  | 2023 | August    |
| 820    | 11500        | 1500    | 13820  | 2023 | September |
| 660    | 11450        | 1400    | 13510  | 2023 | October   |
| 1540   | 10800        | 1500    | 13840  | 2023 | November  |
| 800    | 11500        | 1200    | 13500  | 2023 | December  |
| 940    | 11400        | 1000    | 13340  | 2024 | January   |
| 860    | 15800        | 900     | 17560  | 2024 | February  |
| 700    | 10200        | 500     | 11400  | 2024 | March     |
| 980    | 9400         | 900     | 11280  | 2024 | April     |
| 15730  | 191400       | 20280   | 227410 |      |           |

## Metals