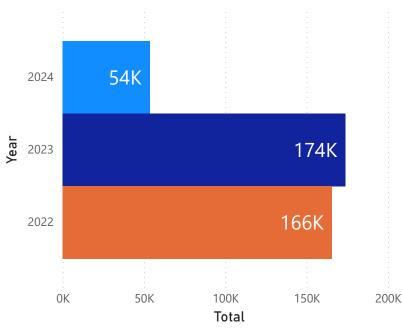

## Total **Year** • 2022 • 2023 • 2024 20K Total 15K 10K January Wardh Abril Way July August noer october noer December November December IUNE

Total by Year