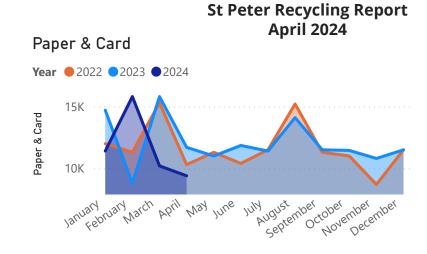

| Metals | Paper & Card | Plastic | Total  | Year | Month     |
|--------|--------------|---------|--------|------|-----------|
| 980    | 14700        | 900     | 16580  | 2023 | January   |
| 2500   | 8800         | 960     | 12260  | 2023 | February  |
| 780    | 15800        | 1500    | 18080  | 2023 | March     |
| 880    | 11700        | 1400    | 13980  | 2023 | April     |
| 810    | 11000        | 1500    | 13310  | 2023 | May       |
| 800    | 11850        | 3200    | 15850  | 2023 | June      |
| 870    | 11400        | 900     | 13170  | 2023 | July      |
| 810    | 14100        | 1020    | 15930  | 2023 | August    |
| 820    | 11500        | 1500    | 13820  | 2023 | September |
| 660    | 11450        | 1400    | 13510  | 2023 | October   |
| 1540   | 10800        | 1500    | 13840  | 2023 | November  |
| 800    | 11500        | 1200    | 13500  | 2023 | December  |
| 940    | 11400        | 1000    | 13340  | 2024 | January   |
| 860    | 15800        | 900     | 17560  | 2024 | February  |
| 700    | 10200        | 500     | 11400  | 2024 | March     |
| 980    | 9400         | 900     | 11280  | 2024 | April     |
| 15730  | 191400       | 20280   | 227410 |      |           |