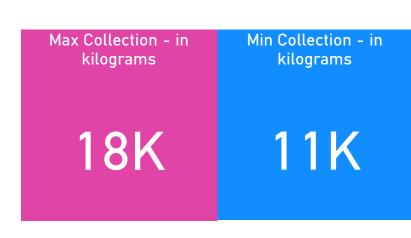

15850  | 2023 | June      |
| 870    | 11400        | 900     | 13170  | 2023 | July      |
| 810    | 14100        | 1020    | 15930  | 2023 | August    |
| 820    | 11500        | 1500    | 13820  | 2023 | September |
| 660    | 11450        | 1400    | 13510  | 2023 | October   |
| 1540   | 10800        | 1500    | 13840  | 2023 | November  |
| 800    | 11500        | 1200    | 13500  | 2023 | December  |
| 940    | 11400        | 1000    | 13340  | 2024 | January   |
| 860    | 15800        | 900     | 17560  | 2024 | February  |
| 700    | 10200        | 500     | 11400  | 2024 | March     |
| 980    | 9400         | 900     | 11280  | 2024 | April     |
| 760    | 9900         | 1700    | 12360  | 2024 | May       |
| 16400  | 201200       | 21000   | 220770 |      |           |





# **St Peter Recycling Report** May 2024



#### Plastic



## Metals



### Total



# Total by Year