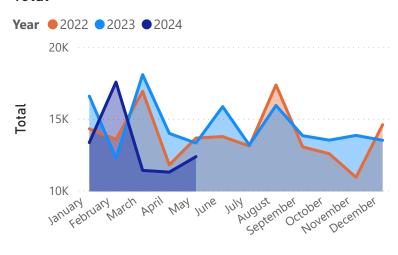

### Total

| Metals | Paper & Card | Plastic | Total  | Year | Month     |
|--------|--------------|---------|--------|------|-----------|
| 980    | 14700        | 900     | 16580  | 2023 | January   |
| 2500   | 8800         | 960     | 12260  | 2023 | February  |
| 780    | 15800        | 1500    | 18080  | 2023 | March     |
| 880    | 11700        | 1400    | 13980  | 2023 | April     |
| 810    | 11000        | 1500    | 13310  | 2023 | May       |
| 800    | 11850        | 3200    | 15850  | 2023 | June      |
| 870    | 11400        | 900     | 13170  | 2023 | July      |
| 810    | 14100        | 1020    | 15930  | 2023 | August    |
| 820    | 11500        | 1500    | 13820  | 2023 | September |
| 660    | 11450        | 1400    | 13510  | 2023 | October   |
| 1540   | 10800        | 1500    | 13840  | 2023 | November  |
| 800    | 11500        | 1200    | 13500  | 2023 | December  |
| 940    | 11400        | 1000    | 13340  | 2024 | January   |
| 860    | 15800        | 900     | 17560  | 2024 | February  |
| 700    | 10200        | 500     | 11400  | 2024 | March     |
| 980    | 9400         | 900     | 11280  | 2024 | April     |
| 760    | 9900         | 1700    | 12360  | 2024 | May       |
| 16400  | 201200       | 21000   | 220770 |      |           |