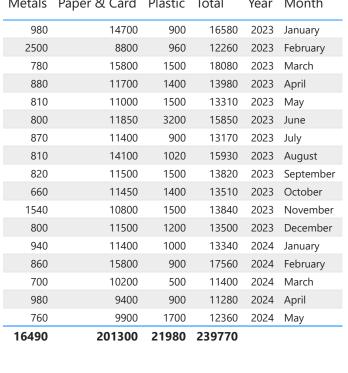

| Metals | Paper & Card | Plastic | Total  | Year | Month     |
|--------|--------------|---------|--------|------|-----------|
| 980    | 14700        | 900     | 16580  | 2023 | January   |
| 2500   | 8800         | 960     | 12260  | 2023 | February  |
| 780    | 15800        | 1500    | 18080  | 2023 | March     |
| 880    | 11700        | 1400    | 13980  | 2023 | April     |
| 810    | 11000        | 1500    | 13310  | 2023 | May       |
| 800    | 11850        | 3200    | 15850  | 2023 | June      |
| 870    | 11400        | 900     | 13170  | 2023 | July      |
| 810    | 14100        | 1020    | 15930  | 2023 | August    |
| 820    | 11500        | 1500    | 13820  | 2023 | September |
| 660    | 11450        | 1400    | 13510  | 2023 | October   |
| 1540   | 10800        | 1500    | 13840  | 2023 | November  |
| 800    | 11500        | 1200    | 13500  | 2023 | December  |
| 940    | 11400        | 1000    | 13340  | 2024 | January   |
| 860    | 15800        | 900     | 17560  | 2024 | February  |
| 700    | 10200        | 500     | 11400  | 2024 | March     |
| 980    | 9400         | 900     | 11280  | 2024 | April     |
| 760    | 9900         | 1700    | 12360  | 2024 | May       |
| 16400  | 201200       | 21000   | 220770 |      |           |