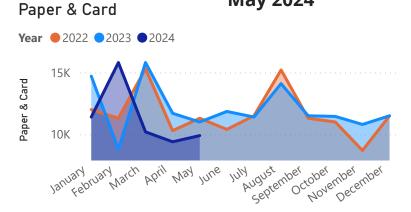

| Metals | Paper & Card | Plastic | Total  | Year | Month     |
|--------|--------------|---------|--------|------|-----------|
| 980    | 14700        | 900     | 16580  | 2023 | January   |
| 2500   | 8800         | 960     | 12260  | 2023 | February  |
| 780    | 15800        | 1500    | 18080  | 2023 | March     |
| 880    | 11700        | 1400    | 13980  | 2023 | April     |
| 810    | 11000        | 1500    | 13310  | 2023 | May       |
| 800    | 11850        | 3200    | 15850  | 2023 | June      |
| 870    | 11400        | 900     | 13170  | 2023 | July      |
| 810    | 14100        | 1020    | 15930  | 2023 | August    |
| 820    | 11500        | 1500    | 13820  | 2023 | September |
| 660    | 11450        | 1400    | 13510  | 2023 | October   |
| 1540   | 10800        | 1500    | 13840  | 2023 | November  |
| 800    | 11500        | 1200    | 13500  | 2023 | December  |
| 940    | 11400        | 1000    | 13340  | 2024 | January   |
| 860    | 15800        | 900     | 17560  | 2024 | February  |
| 700    | 10200        | 500     | 11400  | 2024 | March     |
| 980    | 9400         | 900     | 11280  | 2024 | April     |
| 760    | 9900         | 1700    | 12360  | 2024 | May       |
| 16400  | 201200       | 21000   | 220770 |      |           |