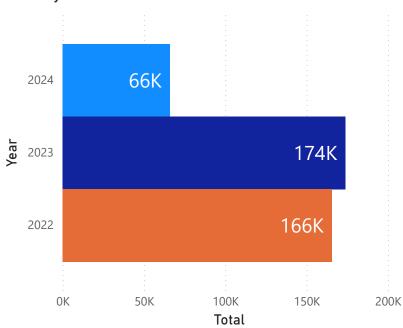

# Total by Year

| Metals | Paper & Card | Plastic | Total  | Year | Month     |
|--------|--------------|---------|--------|------|-----------|
| 980    | 14700        | 900     | 16580  | 2023 | January   |
| 2500   | 8800         | 960     | 12260  | 2023 | February  |
| 780    | 15800        | 1500    | 18080  | 2023 | March     |
| 880    | 11700        | 1400    | 13980  | 2023 | April     |
| 810    | 11000        | 1500    | 13310  | 2023 | May       |
| 800    | 11850        | 3200    | 15850  | 2023 | June      |
| 870    | 11400        | 900     | 13170  | 2023 | July      |
| 810    | 14100        | 1020    | 15930  | 2023 | August    |
| 820    | 11500        | 1500    | 13820  | 2023 | September |
| 660    | 11450        | 1400    | 13510  | 2023 | October   |
| 1540   | 10800        | 1500    | 13840  | 2023 | November  |
| 800    | 11500        | 1200    | 13500  | 2023 | December  |
| 940    | 11400        | 1000    | 13340  | 2024 | January   |
| 860    | 15800        | 900     | 17560  | 2024 | February  |
| 700    | 10200        | 500     | 11400  | 2024 | March     |
| 980    | 9400         | 900     | 11280  | 2024 | April     |
| 760    | 9900         | 1700    | 12360  | 2024 | May       |
| 16400  | 201200       | 21000   | 220770 |      |           |