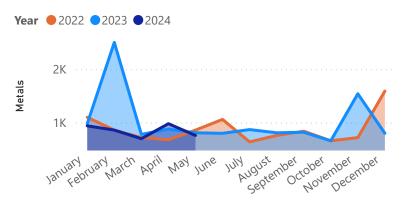

## Metals

| Metals | Paper & Card | Plastic | Total  | Year | Month     |
|--------|--------------|---------|--------|------|-----------|
| 980    | 14700        | 900     | 16580  | 2023 | January   |
| 2500   | 8800         | 960     | 12260  | 2023 | February  |
| 780    | 15800        | 1500    | 18080  | 2023 | March     |
| 880    | 11700        | 1400    | 13980  | 2023 | April     |
| 810    | 11000        | 1500    | 13310  | 2023 | May       |
| 800    | 11850        | 3200    | 15850  | 2023 | June      |
| 870    | 11400        | 900     | 13170  | 2023 | July      |
| 810    | 14100        | 1020    | 15930  | 2023 | August    |
| 820    | 11500        | 1500    | 13820  | 2023 | September |
| 660    | 11450        | 1400    | 13510  | 2023 | October   |
| 1540   | 10800        | 1500    | 13840  | 2023 | November  |
| 800    | 11500        | 1200    | 13500  | 2023 | December  |
| 940    | 11400        | 1000    | 13340  | 2024 | January   |
| 860    | 15800        | 900     | 17560  | 2024 | February  |
| 700    | 10200        | 500     | 11400  | 2024 | March     |
| 980    | 9400         | 900     | 11280  | 2024 | April     |
| 760    | 9900         | 1700    | 12360  | 2024 | May       |
| 16400  | 201200       | 21000   | 220770 |      |           |