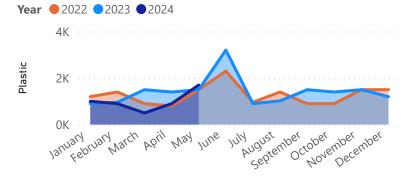

| 13170  | 2023 | July      |
| 810    | 14100        | 1020    | 15930  | 2023 | August    |
| 820    | 11500        | 1500    | 13820  | 2023 | September |
| 660    | 11450        | 1400    | 13510  | 2023 | October   |
| 1540   | 10800        | 1500    | 13840  | 2023 | November  |
| 800    | 11500        | 1200    | 13500  | 2023 | December  |
| 940    | 11400        | 1000    | 13340  | 2024 | January   |
| 860    | 15800        | 900     | 17560  | 2024 | February  |
| 700    | 10200        | 500     | 11400  | 2024 | March     |
| 980    | 9400         | 900     | 11280  | 2024 | April     |
| 760    | 9900         | 1700    | 12360  | 2024 | May       |
| 16400  | 201200       | 21000   | 220770 |      |           |





# **St Peter Recycling Report** May 2024



#### Plastic



## Metals



### Total



# Total by Year