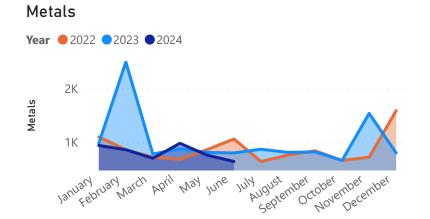

## St Peter Recycling Report June 2024

| Metals | Paper & Card | Plastic | Total  | Year | Month     |
|--------|--------------|---------|--------|------|-----------|
| 980    | 14700        | 900     | 16580  | 2023 | January   |
| 2500   | 8800         | 960     | 12260  | 2023 | February  |
| 780    | 15800        | 1500    | 18080  | 2023 | March     |
| 880    | 11700        | 1400    | 13980  | 2023 | April     |
| 810    | 11000        | 1500    | 13310  | 2023 | May       |
| 800    | 11850        | 3200    | 15850  | 2023 | June      |
| 870    | 11400        | 900     | 13170  | 2023 | July      |
| 810    | 14100        | 1020    | 15930  | 2023 | August    |
| 820    | 11500        | 1500    | 13820  | 2023 | September |
| 660    | 11450        | 1400    | 13510  | 2023 | October   |
| 1540   | 10800        | 1500    | 13840  | 2023 | November  |
| 800    | 11500        | 1200    | 13500  | 2023 | December  |
| 940    | 11400        | 1000    | 13340  | 2024 | January   |
| 860    | 15800        | 900     | 17560  | 2024 | February  |
| 700    | 10200        | 500     | 11400  | 2024 | March     |
| 980    | 9400         | 900     | 11280  | 2024 | April     |
| 760    | 9900         | 1700    | 12360  | 2024 | May       |
| 640    | 9800         | 900     | 11340  | 2024 | June      |
| 17130  | 211100       | 22880   | 251110 |      |           |