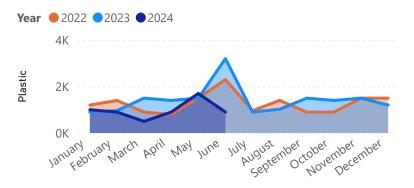

## St Peter Recycling Report June 2024

| Metals | Paper & Card | Plastic | Total  | Year | Month     |
|--------|--------------|---------|--------|------|-----------|
| 980    | 14700        | 900     | 16580  | 2023 | January   |
| 2500   | 8800         | 960     | 12260  | 2023 | February  |
| 780    | 15800        | 1500    | 18080  | 2023 | March     |
| 880    | 11700        | 1400    | 13980  | 2023 | April     |
| 810    | 11000        | 1500    | 13310  | 2023 | May       |
| 800    | 11850        | 3200    | 15850  | 2023 | June      |
| 870    | 11400        | 900     | 13170  | 2023 | July      |
| 810    | 14100        | 1020    | 15930  | 2023 | August    |
| 820    | 11500        | 1500    | 13820  | 2023 | September |
| 660    | 11450        | 1400    | 13510  | 2023 | October   |
| 1540   | 10800        | 1500    | 13840  | 2023 | November  |
| 800    | 11500        | 1200    | 13500  | 2023 | December  |
| 940    | 11400        | 1000    | 13340  | 2024 | January   |
| 860    | 15800        | 900     | 17560  | 2024 | February  |
| 700    | 10200        | 500     | 11400  | 2024 | March     |
| 980    | 9400         | 900     | 11280  | 2024 | April     |
| 760    | 9900         | 1700    | 12360  | 2024 | May       |
| 640    | 9800         | 900     | 11340  | 2024 | June      |
| 17130  | 211100       | 22880   | 251110 |      |           |

**Plastic** 