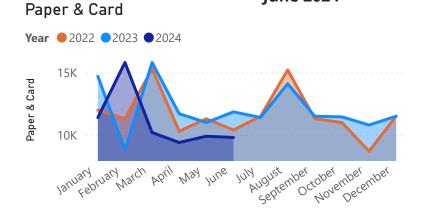

## St Peter Recycling Report June 2024

| Metals | Paper & Card | Plastic | Total  | Year | Month     |
|--------|--------------|---------|--------|------|-----------|
| 980    | 14700        | 900     | 16580  | 2023 | January   |
| 2500   | 8800         | 960     | 12260  | 2023 | February  |
| 780    | 15800        | 1500    | 18080  | 2023 | March     |
| 880    | 11700        | 1400    | 13980  | 2023 | April     |
| 810    | 11000        | 1500    | 13310  | 2023 | May       |
| 800    | 11850        | 3200    | 15850  | 2023 | June      |
| 870    | 11400        | 900     | 13170  | 2023 | July      |
| 810    | 14100        | 1020    | 15930  | 2023 | August    |
| 820    | 11500        | 1500    | 13820  | 2023 | September |
| 660    | 11450        | 1400    | 13510  | 2023 | October   |
| 1540   | 10800        | 1500    | 13840  | 2023 | November  |
| 800    | 11500        | 1200    | 13500  | 2023 | December  |
| 940    | 11400        | 1000    | 13340  | 2024 | January   |
| 860    | 15800        | 900     | 17560  | 2024 | February  |
| 700    | 10200        | 500     | 11400  | 2024 | March     |
| 980    | 9400         | 900     | 11280  | 2024 | April     |
| 760    | 9900         | 1700    | 12360  | 2024 | May       |
| 640    | 9800         | 900     | 11340  | 2024 | June      |
| 17130  | 211100       | 22880   | 251110 |      |           |