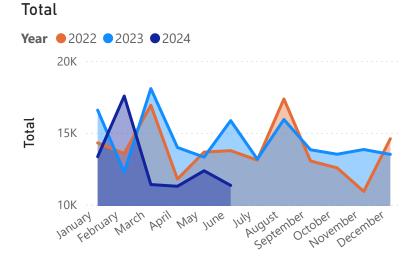

## St Peter Recycling Report June 2024

| Metals | Paper & Card | Plastic | Total  | Year | Month     |
|--------|--------------|---------|--------|------|-----------|
| 980    | 14700        | 900     | 16580  | 2023 | January   |
| 2500   | 8800         | 960     | 12260  | 2023 | February  |
| 780    | 15800        | 1500    | 18080  | 2023 | March     |
| 880    | 11700        | 1400    | 13980  | 2023 | April     |
| 810    | 11000        | 1500    | 13310  | 2023 | May       |
| 800    | 11850        | 3200    | 15850  | 2023 | June      |
| 870    | 11400        | 900     | 13170  | 2023 | July      |
| 810    | 14100        | 1020    | 15930  | 2023 | August    |
| 820    | 11500        | 1500    | 13820  | 2023 | September |
| 660    | 11450        | 1400    | 13510  | 2023 | October   |
| 1540   | 10800        | 1500    | 13840  | 2023 | November  |
| 800    | 11500        | 1200    | 13500  | 2023 | December  |
| 940    | 11400        | 1000    | 13340  | 2024 | January   |
| 860    | 15800        | 900     | 17560  | 2024 | February  |
| 700    | 10200        | 500     | 11400  | 2024 | March     |
| 980    | 9400         | 900     | 11280  | 2024 | April     |
| 760    | 9900         | 1700    | 12360  | 2024 | May       |
| 640    | 9800         | 900     | 11340  | 2024 | June      |
| 17130  | 211100       | 22880   | 251110 |      |           |