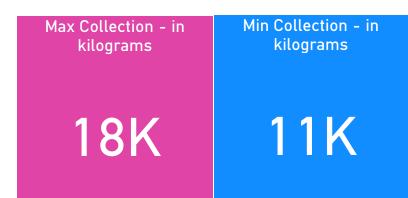

## St Peter Recycling Report June 2024

| Metals | Paper & Card | Plastic | Total  | Year | Month     |
|--------|--------------|---------|--------|------|-----------|
| 980    | 14700        | 900     | 16580  | 2023 | January   |
| 2500   | 8800         | 960     | 12260  | 2023 | February  |
| 780    | 15800        | 1500    | 18080  | 2023 | March     |
| 880    | 11700        | 1400    | 13980  | 2023 | April     |
| 810    | 11000        | 1500    | 13310  | 2023 | May       |
| 800    | 11850        | 3200    | 15850  | 2023 | June      |
| 870    | 11400        | 900     | 13170  | 2023 | July      |
| 810    | 14100        | 1020    | 15930  | 2023 | August    |
| 820    | 11500        | 1500    | 13820  | 2023 | September |
| 660    | 11450        | 1400    | 13510  | 2023 | October   |
| 1540   | 10800        | 1500    | 13840  | 2023 | November  |
| 800    | 11500        | 1200    | 13500  | 2023 | December  |
| 940    | 11400        | 1000    | 13340  | 2024 | January   |
| 860    | 15800        | 900     | 17560  | 2024 | February  |
| 700    | 10200        | 500     | 11400  | 2024 | March     |
| 980    | 9400         | 900     | 11280  | 2024 | April     |
| 760    | 9900         | 1700    | 12360  | 2024 | May       |
| 640    | 9800         | 900     | 11340  | 2024 | June      |
| 17130  | 211100       | 22880   | 251110 |      |           |