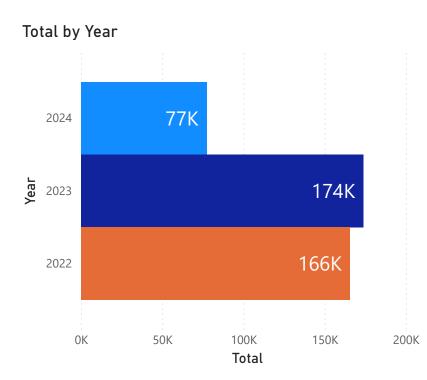

## St Peter Recycling Report June 2024

| Metals | Paper & Card | Plastic | Total  | Year | Month     |
|--------|--------------|---------|--------|------|-----------|
| 980    | 14700        | 900     | 16580  | 2023 | January   |
| 2500   | 8800         | 960     | 12260  | 2023 | February  |
| 780    | 15800        | 1500    | 18080  | 2023 | March     |
| 880    | 11700        | 1400    | 13980  | 2023 | April     |
| 810    | 11000        | 1500    | 13310  | 2023 | May       |
| 800    | 11850        | 3200    | 15850  | 2023 | June      |
| 870    | 11400        | 900     | 13170  | 2023 | July      |
| 810    | 14100        | 1020    | 15930  | 2023 | August    |
| 820    | 11500        | 1500    | 13820  | 2023 | September |
| 660    | 11450        | 1400    | 13510  | 2023 | October   |
| 1540   | 10800        | 1500    | 13840  | 2023 | November  |
| 800    | 11500        | 1200    | 13500  | 2023 | December  |
| 940    | 11400        | 1000    | 13340  | 2024 | January   |
| 860    | 15800        | 900     | 17560  | 2024 | February  |
| 700    | 10200        | 500     | 11400  | 2024 | March     |
| 980    | 9400         | 900     | 11280  | 2024 | April     |
| 760    | 9900         | 1700    | 12360  | 2024 | May       |
| 640    | 9800         | 900     | 11340  | 2024 | June      |
| 17130  | 211100       | 22880   | 251110 |      |           |